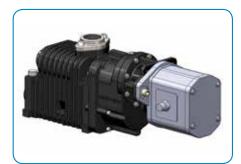

Mouvex<sup>®</sup> B200 Flow Control Screw Compressor

Direct-Driven, Non-Cooled Systems for Clockwise or Counterclockwise Drive

PF Option – PTO Flange Splined shaft for direct flange mounting on PTO

PS Option – PTO Shaft Straight keyed shaft for electric motor drive

HY Option – Hydraulic Female spline shaft for hydraulic motor drive