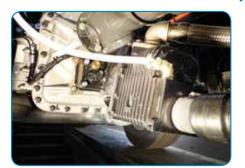

Mouvex<sup>®</sup> B200 Flow Control Screw Compressor

Direct-Driven, Non-Cooled Systems for Clockwise or Counterclockwise Drive

PF Option – PTO Flange Splined shaft for direct flange mounting on PTO

PS Option – PTO Shaft Straight keyed shaft for electric motor drive

HY Option – Hydraulic Female spline shaft for hydraulic motor drive