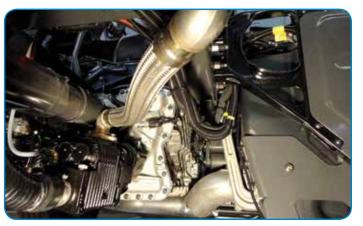

## **B200 Flow Control Screw Compressor Package** For Liquids to 180m<sup>3</sup>/h

From the leading name in screw compressor technology comes the new B200 Flow Control, suitable for a wide range of chemical and industrial applications.

## **B200 Flow Control Screw Compressor Package** For Liquids to 180m<sup>3</sup>/h

The new B200 Flow Control comes from Mouvex, a trusted name in transport screw compressor technology. The Flow Control boasts a premium, robust, rugged design and has been enhanced with special protectants to allow it to work with a broader range of chemicals. And because it is flow optimized, customers can realize efficiencies not found in other vane compressors.