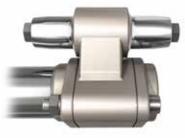

Flow Control Check and Relief Valve (delivered with B200 Flow Control)

Suction Filter (optional)

Discharge Pressure Hose (delivered with B200 Flow Control)

Hydrive Hydraulic Cooler (optional)