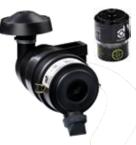

Flow Control Check and Relief Valve (delivered with B200 Flow Control)

Suction Filter (optional)

Discharge Pressure Hose (delivered with B200 Flow Control)

Hydrive Hydraulic Cooler (optional)