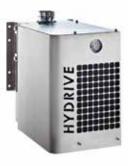

Flow Control Check and Relief Valve (delivered with B200 Flow Control)

Suction Filter (optional)

Discharge Pressure Hose (delivered with B200 Flow Control)

Hydrive Hydraulic Cooler (optional)