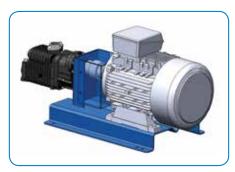

Mouvex<sup>®</sup> B200 Flow Control Screw Compressor

Direct-Driven, Non-Cooled Systems for Clockwise or Counterclockwise Drive

PF Option – PTO Flange Splined shaft for direct flange mounting on PTO

PS Option – PTO Shaft Straight keyed shaft for electric motor drive