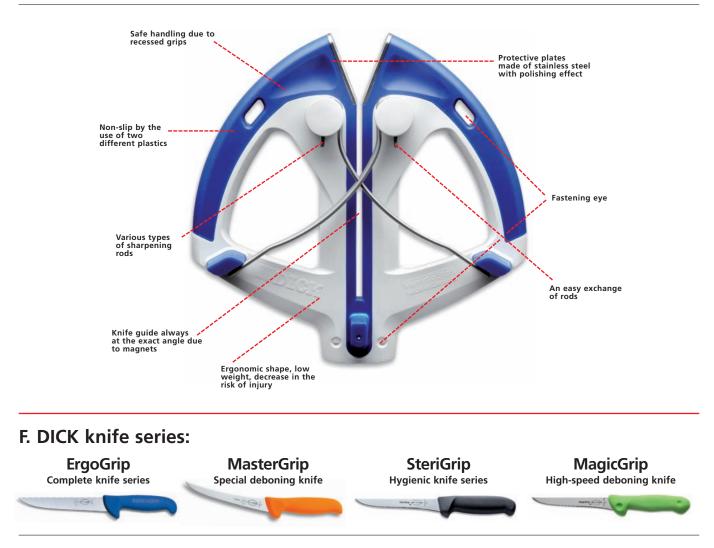

Nev

- Knife guide always at the exact angle due to integrated magnets
- Hygiene: swarf sticks to
- Protective plate made of stainless steel and polishing effect at the
- Safe handling due to an individual form with

## Magneto Steel – keeps knives sharp