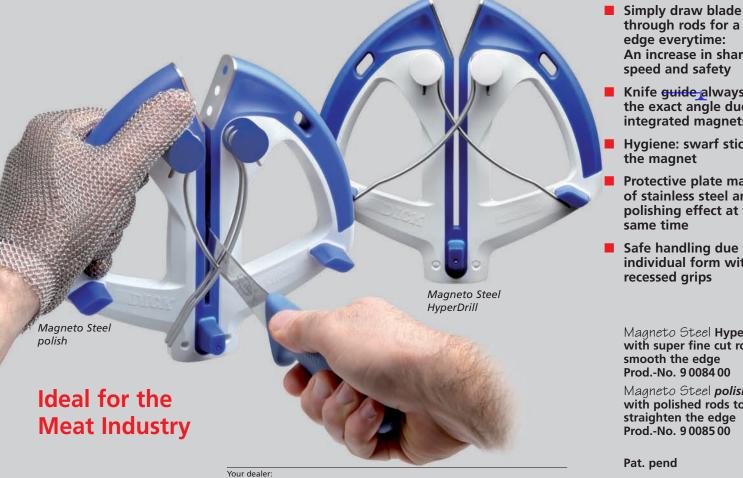

## The reinterpretation of resharpening Magneto Steel HyperDrill & polish

Functionality, design and precision

knives . ancillary items . sharpening steels . grinding machines www.dick.de

through rods for a perfect edge everytime: An increase in sharpness, speed and safety

Nev

- Knife guide always at the exact angle due to integrated magnets
- Hygiene: swarf sticks to
- Protective plate made of stainless steel and polishing effect at the
- Safe handling due to an individual form with

Magneto Steel HyperDrill with super fine cut rods to smooth the edge Prod.-No. 9008400

Magneto Steel polish with polished rods to straighten the edge Prod.-No. 9008500