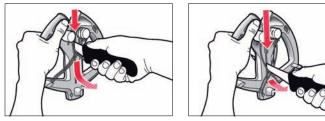

## Sharpening made easy with the Magneto Steel:

Draw the knife with light pressure through the rods. The knife will be attracted magnetic by one side of the slot to achieve the exact knife guide.

Drawing the blade through a few times, you obtain the ideal result of a razor sharp edge with an optimal preset angle.