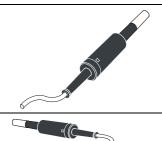

## 2 Product Survey

140216 DOL 14HQ humidity sensor

## 140217 DOL 14HQ humidity sensor w. connector

The sensor is supplied inclusive of cable with plug.