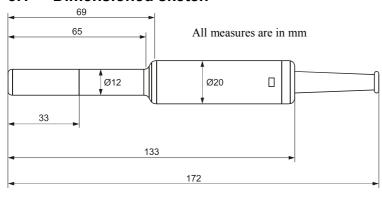

tput voltage                          | 0.1 V/% RH                              |
| Fan-out current                         | Max. 1 mA                               |
| Temperature area, operation             | - 15 °C – 50 °C                         |
| Temperature area, storage               | - 40 °C – 60 °C                         |
| Protection class electronic unit        | IP 54                                   |
| Cable                                   | Three-core, 1.5 m, Ø 5 mm               |
| Shipping weight without plug            | 100 g                                   |
| Shipping weight with plug               | 160 g                                   |
| Shipping dimensions                     | 275 × 200 × 20 mm                       |

#### 3.1 Dimensioned sketch