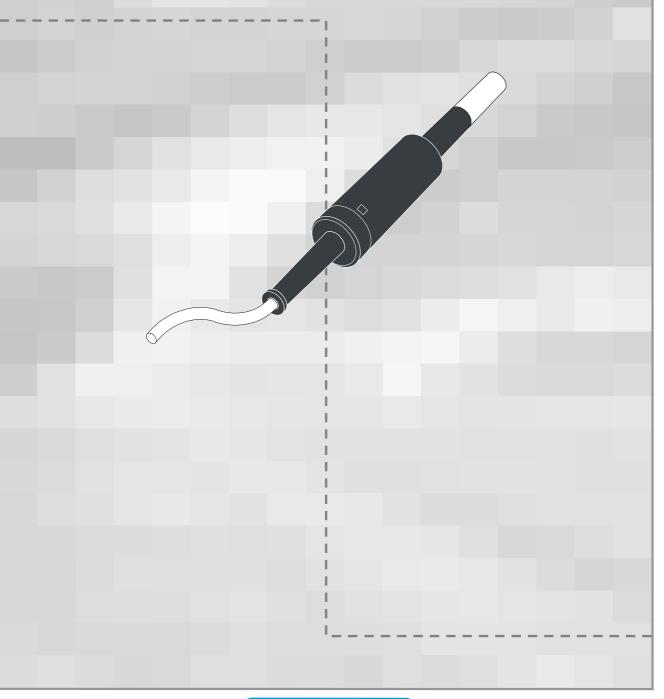

# 1 Product Description

DOL 14HQ is a highly accurate humidity sensor for measuring of the relative humidity of the air. The sensor has a built-in voltage amplifier 0.1 V/% RH, which enables a direct connection to a control unit. Due to a special coating of the sensor element the sensor can be used in a polluted and damp environment.

Furthermore, the sensor element is protected by a detachable teflon cap and the sensor can be supplied with a plug system, so it can easily be demounted and removed during cleaning of the livestock house.