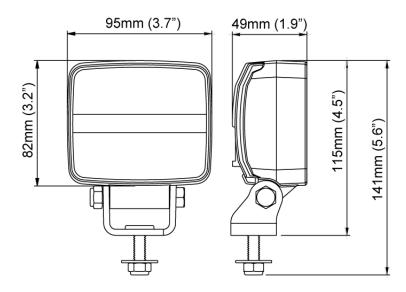

| Built-in Deutsch DT-2 (2-pin)   | EMC                    | CISPR 25 Class 5, EN 12895,<br>ISO 13766, ISO 14982, ISO<br>7637-2 |
| Mount                     | Single Bolt M8                  | Operating Temperatures | -40°C +85°C (Overheat                                              |
| Shock                     | 60G                             | sperag : omporataros   | protected)                                                         |
| Vibration                 | 8Grms 24-2000Hz                 | Part number            | Blue: 989-001B                                                     |



## **CONNECTORS**



Built-in Deutsch DT-2 (2-pin)

### **KEY FEATURES**

- Safety light
- Focused blue light
- Operative lumens output: 470lm

## **LIGHT PATTERNS**



## **DRAWINGS**