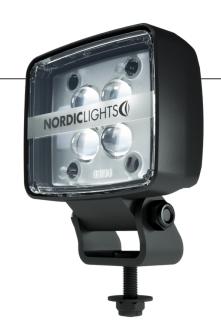

# VELA N2201 BLUE

Vela N2201 is our innovative safety light that uses isolated, integrated electronics as the cornerstone of its performance. With its light capacity of 470 lumens, it produces a focused blue light that is very useful for illuminating dangerous situations. Whether used on a forklift in a warehouse as an early warning light for approaching vehicles or as a warning light on a tractor, you can be assured that this premium light will fulfil its purpose, making your work environment safer and more efficient.

### **KEY FEATURES**

- Safety light
- Focused blue light
- Operative lumens output: 470lm