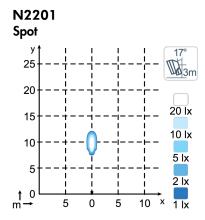

Connector                 | Built-in Deutsch DT-2 (2-pin)   | EMC                    | CISPR 25 Class 5, EN 12895,<br>ISO 13766, ISO 14982, ISO<br>7637-2 |
| Mount                     | Single Bolt M8                  | Operating Temperatures | -40°C +85°C (Overheat                                              |
| Shock                     | 60G                             | sperag : omporataros   | protected)                                                         |
| Vibration                 | 8Grms 24-2000Hz                 | Part number            | Blue: 989-001B                                                     |



## **CONNECTORS**



Built-in Deutsch DT-2 (2-pin)

### **KEY FEATURES**

- Safety light
- Focused blue light
- Operative lumens output: 470lm

## **LIGHT PATTERNS**



## **DRAWINGS**