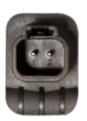

rrent at        | 48V=0.3A, 24V=0.7A,<br>12V=1.4A | Salt Spray Test        | ISO 9227 240H                                                      |
| Connector                 | Built-in Deutsch DT-2 (2-pin)   | EMC                    | CISPR 25 Class 5, EN 12895,<br>ISO 13766, ISO 14982, ISO<br>7637-2 |
| Mount                     | Single Bolt M8                  | Operating Temperatures | -40°C +85°C (Overheat                                              |
| Shock                     | 60G                             | sperag : omporataros   | protected)                                                         |
| Vibration                 | 8Grms 24-2000Hz                 | Part number            | Blue: 989-001B                                                     |



## **CONNECTORS**



Built-in Deutsch DT-2 (2-pin)

### **KEY FEATURES**

- Safety light
- Focused blue light
- Operative lumens output: 470lm

## **LIGHT PATTERNS**



## **DRAWINGS**