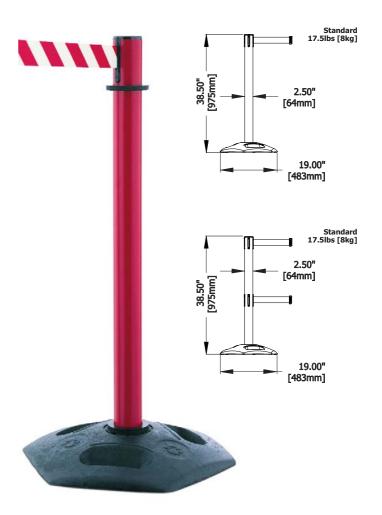

| height    | 975mm | tube O.D. | 64mm |
|-----------|-------|-----------|------|
| base dia. | 483mm | weight    | 8kg  |

- ➢ Guide & inform your customers & employees
- Easily achieve the optimum queue layout for your floor space
- Reduces customer stress by removing ambiguity as to where the customer should queue and by providing separation between individuals and queue lines
- Durable & hardwearing dye print that does not scratch or deteriorate
- Digitally printed webbing offers branding opportunities