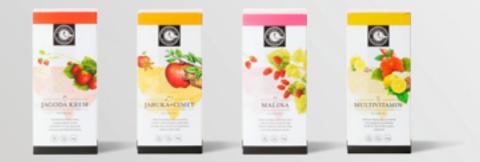

#### SCHARGO TEA product portfolio

Tea mixture enriched with vitamins B1, B2, B3, B6, B7 and B12 for healthy organism.

> Net weight: 40g (16 x 2.5g) 16 pcs

Tea mixture with raspberry flavour. Raspberry has been highly valued in all countries due to its irresistible flavour and aroma as well as its natural properties.

> Net weight: 32g (16 x 2g) 16 pcs

Tea mixture with apple and cinnamon flavour. It stimulates body energy and is especially suitable for cold winter days.

> Net weight: 32g (16 x 2g) 16 pcs

Fruit tea with strawberry and cream flavour shall arouse all your senses with its captivating aroma and irresistible flavour.

> Net weight: 32g (16 x 2g) 16 pcs