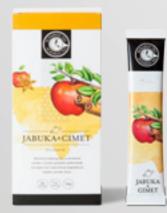

> Net weight: 32g (16 x 2g) 16 pcs

Tea mixture with apple and cinnamon flavour. It stimulates body energy and is especially suitable for cold winter days.

> Net weight: 32g (16 x 2g) 16 pcs

Fruit tea with strawberry and cream flavour shall arouse all your senses with its captivating aroma and irresistible flavour.