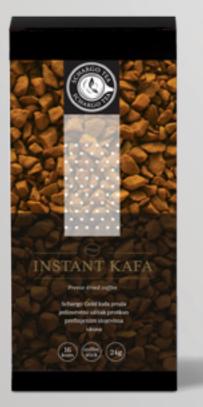

# SCHARGO COFFEE product portfolio

Schargo Gold coffee offers unique pleasure permeated with refined aroma.

> Net weight: 24g (16 x 1.5g) 16 pcs

Basic characteristics of Schargo tea& coffee products:

- Individual tea packaging (mono dosage) packed in a special packaging that enables simple (static and dynamic) consummation of the product.
- Practical usage (fast preparation, without dripping, there is no need to serve it with a tea spoon etc.)
- Product quality (natural teas of German origin)
- Sophisticated microperforation technology for the production of primary packaging that enables water penetration and its reaction with the contents of the tea packet.