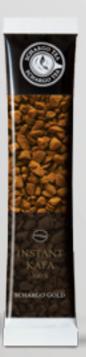

# SCHARGO COFFEE product portfolio

Schargo Gold coffee offers unique pleasure permeated with refined aroma.

> Net weight: 24g (16 x 1.5g) 16 pcs

Basic characteristics of Schargo tea& coffee products:

- Individual tea packaging (mono dosage) packed in a special packaging that enables simple (static and dynamic) consummation of the product.
- Practical usage (fast preparation, without dripping, there is no need to serve it with a tea spoon etc.)
- Product quality (natural teas of German origin)
- Sophisticated microperforation technology for the production of primary packaging that enables water penetration and its reaction with the contents of the tea packet.