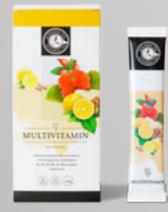

#### SCHARGO TEA product portfolio

Tea mixture enriched with vitamins B1, B2, B3, B6, B7 and B12 for healthy organism.

> Net weight: 40g (16 x 2.5g) 16 pcs

Tea mixture with raspberry flavour. Raspberry has been highly valued in all countries due to its irresistible flavour and aroma as well as its natural properties.