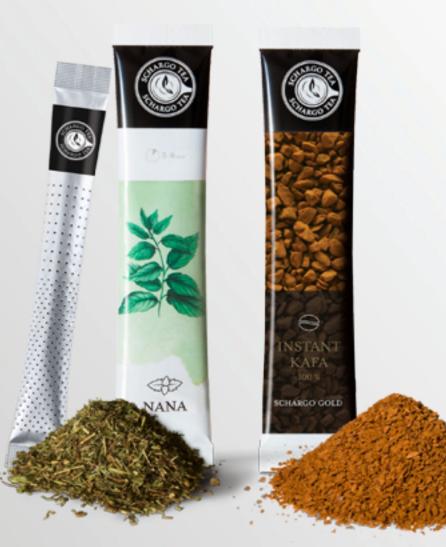

#### SCHARGO TEA product portfolio

Herbal tea made from mint leaves, thanks to its recognizable aroma, mint belongs to the most popular plants on the planet.

> Net weight: 24g (16 x 1.5g) 16 pcs

Mixture of green tea with ginger and lemon, originating from the Far East. It plays the key role to good health.

> Net weight: 28g (16 x 1.75g) 16 pcs

Herbal tea made from chamomile flowers balances psyche and has salutary effects on the whole body.

> Net weight: 24g (16 x 1.5g) 16 pcs

Earl Grey is black tea, favoured in Britain, drunk with few drops of milk. Its taste comes from addition of bergamot oil.

# SCHARGO COFFEE product portfolio

Schargo Gold coffee offers unique pleasure permeated with refined aroma.

> Net weight: 24g (16 x 1.5g) 16 pcs

Basic characteristics of Schargo tea& coffee products:

- Individual tea packaging (mono dosage) packed in a special packaging that enables simple (static and dynamic) consummation of the product.
- Practical usage (fast preparation, without dripping, there is no need to serve it with a tea spoon etc.)
- Product quality (natural teas of German origin)
- Sophisticated microperforation technology for the production of primary packaging that enables water penetration and its reaction with the contents of the tea packet.