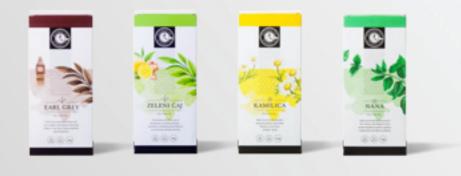

#### SCHARGO TEA product portfolio

Herbal tea made from mint leaves, thanks to its recognizable aroma, mint belongs to the most popular plants on the planet.

> Net weight: 24g (16 x 1.5g) 16 pcs

Mixture of green tea with ginger and lemon, originating from the Far East. It plays the key role to good health.

> Net weight: 28g (16 x 1.75g) 16 pcs

Herbal tea made from chamomile flowers balances psyche and has salutary effects on the whole body.

> Net weight: 24g (16 x 1.5g) 16 pcs

Earl Grey is black tea, favoured in Britain, drunk with few drops of milk. Its taste comes from addition of bergamot oil.