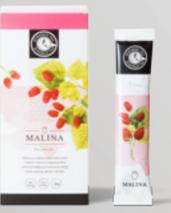

#### SCHARGO TEA product portfolio

Tea mixture enriched with vitamins B1, B2, B3, B6, B7 and B12 for healthy organism.

> Net weight: 40g (16 x 2.5g) 16 pcs

Tea mixture with raspberry flavour. Raspberry has been highly valued in all countries due to its irresistible flavour and aroma as well as its natural properties.