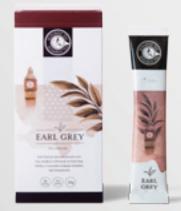

> Net weight: 28g (16 x 1.75g) 16 pcs

Herbal tea made from chamomile flowers balances psyche and has salutary effects on the whole body.

> Net weight: 24g (16 x 1.5g) 16 pcs

Earl Grey is black tea, favoured in Britain, drunk with few drops of milk. Its taste comes from addition of bergamot oil.