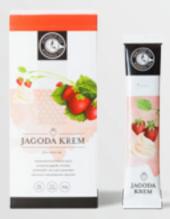

#### SCHARGO TEA product portfolio

Herbal tea made from mint leaves, thanks to its recognizable aroma, mint belongs to the most popular plants on the planet.

> Net weight: 24g (16 x 1.5g) 16 pcs

Mixture of green tea with ginger and lemon, originating from the Far East. It plays the key role to good health.

> Net weight: 28g (16 x 1.75g) 16 pcs

Herbal tea made from chamomile flowers balances psyche and has salutary effects on the whole body.

> Net weight: 24g (16 x 1.5g) 16 pcs

Earl Grey is black tea, favoured in Britain, drunk with few drops of milk. Its taste comes from addition of bergamot oil.