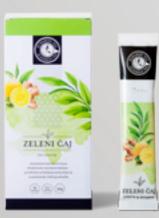

#### SCHARGO TEA product portfolio

Herbal tea made from mint leaves, thanks to its recognizable aroma, mint belongs to the most popular plants on the planet.

> Net weight: 24g (16 x 1.5g) 16 pcs

Mixture of green tea with ginger and lemon, originating from the Far East. It plays the key role to good health.