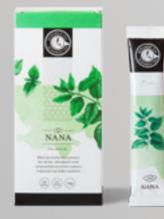

#### SCHARGO TEA product portfolio

Herbal tea made from mint leaves, thanks to its recognizable aroma, mint belongs to the most popular plants on the planet.

> Net weight: 24g (16 x 1.5g) 16 pcs

Mixture of green tea with ginger and lemon, originating from the Far East. It plays the key role to good health.