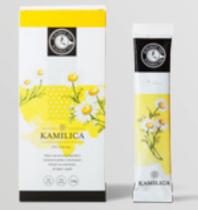

> Net weight: 28g (16 x 1.75g) 16 pcs

Herbal tea made from chamomile flowers balances psyche and has salutary effects on the whole body.

> Net weight: 24g (16 x 1.5g) 16 pcs

Earl Grey is black tea, favoured in Britain, drunk with few drops of milk. Its taste comes from addition of bergamot oil.