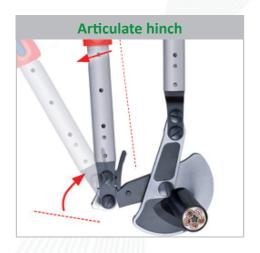

## **Cable Shear SZ38**

Model SZ38 cable shears are designed for cutting fine-wire aluminium and copper cables in single strand or multi-strand configurations. The cable shears feature a forged cutting head along with high strength aluminium tube arms. The telescope arms are made from anodised aluminium pipe and come with two-component grips. The grips can be moved in for space-saving transportation and moved out for maximum leverage. An adjustable screw hinge and replaceable head are some of the other design features of the cable shears. The articulated hinge and telescope arms provide extended cutting force. Designed for use especially in confined areas, the angular positioning of the handles allows the user to set the most ergonomic opening.