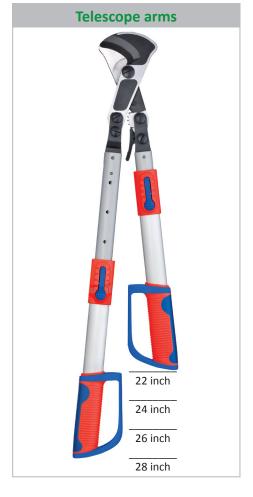

## **Cable Shear SZ38**

Model SZ38 cable shears are designed for cutting fine-wire aluminium and copper cables in single strand or multi-strand configurations. The cable shears feature a forged cutting head along with high strength aluminium tube arms. The telescope arms are made from anodised aluminium pipe and come with two-component grips. The grips can be moved in for space-saving transportation and moved out for maximum leverage. An adjustable screw hinge and replaceable head are some of the other design features of the cable shears. The articulated hinge and telescope arms provide extended cutting force. Designed for use especially in confined areas, the angular positioning of the handles allows the user to set the most ergonomic opening.

| Cable Shear SZ38      |                              |                                      |
|-----------------------|------------------------------|--------------------------------------|
|                       |                              |                                      |
| Max.<br>Wire<br>Cross | 280 mm² (similar to MCM 550) |                                      |
| Length                | 22" - 28"                    |                                      |
| Weight                | 4.37 lbs.                    |                                      |
| Part #                | R700 038 3                   | burnished,<br>aluminium<br>tube arms |