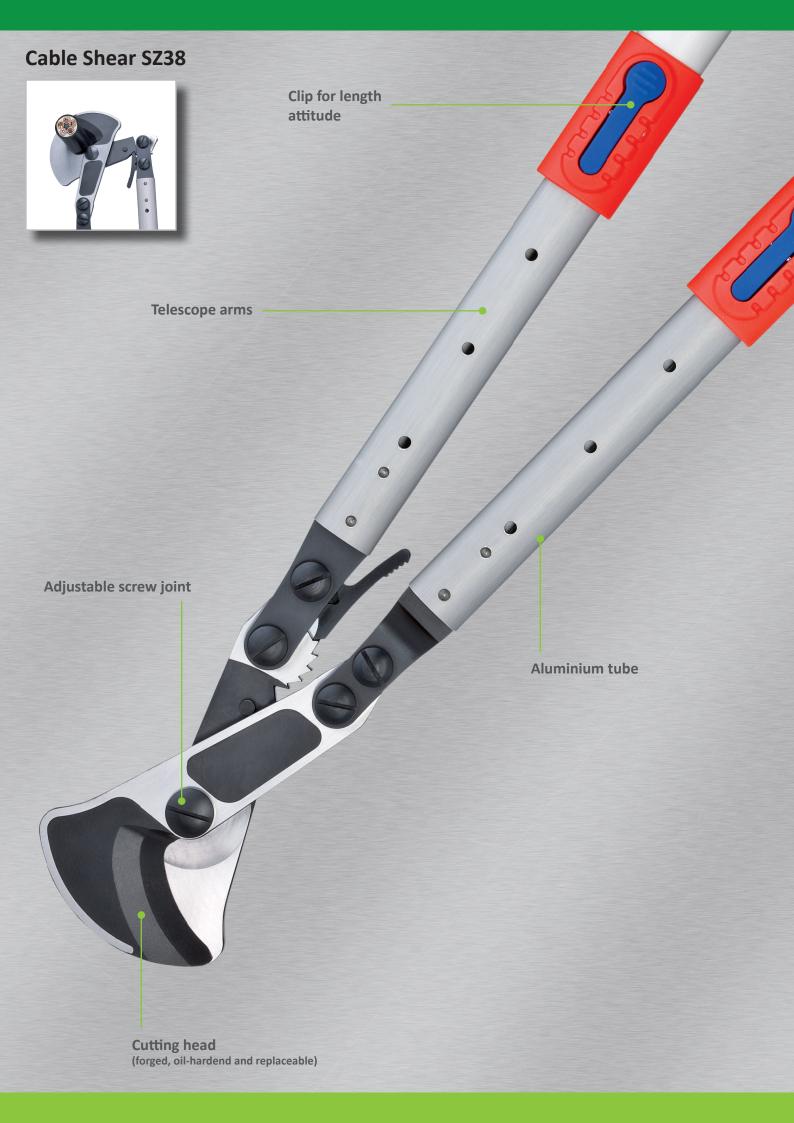

## **Cable Shear SZ38**

Model SZ38 cable shears are designed for cutting fine-wire aluminium and copper cables in single strand or multi-strand configurations. The cable shears feature a forged cutting head along with high strength aluminium tube arms. The telescope arms are made from anodised aluminium pipe and come with two-component grips. The grips can be moved in for space-saving transportation and moved out for maximum leverage. An adjustable screw hinge and replaceable head are some of the other design features of the cable shears. The articulated hinge and telescope arms provide extended cutting force. Designed for use especially in confined areas, the angular positioning of the handles allows the user to set the most ergonomic opening.

- Cable shears for two-hand operation for cutting copper and aluminium cables, single and multiple wire
- Optimised blade design for an easy, clean and smooth cut without crushing the cable
- Clean and smooth cut without crushing and deformation
- Replaceable cutting head; available as spare part
- Very short, compact design due to telescopic handles
- Handle length with multiple position adjustment (short transport length, individual adaptation)
- With guard
- Adjustable screw joint
- Handles: hight-strength aluminium oval tube