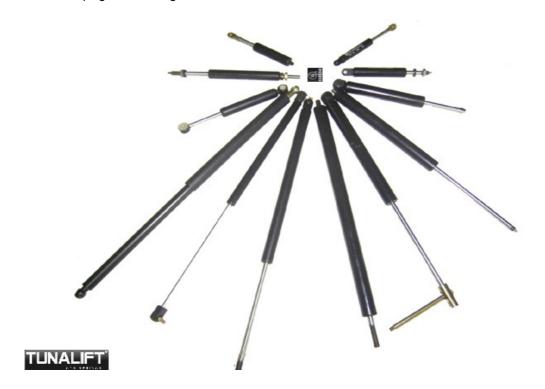

## **APPLICATIONS**

The gas springs we manufacture have various technical applications in all branches of industry. Tunalift products are used both, as original parts in bus and agricultural machinery production as well as in automotive aftermarket. Within Automotive Industry our products are used on most of car brands applied to vehicles tailgates and bonnets, bus luggage door and seats, service trucks, motorhomes, caravan side panels, and many other places according to customers request. In furniture Industry our products can be applied on cabinets, drawers, wall beds, chairs, office chairs, swivel chairs, folding beds, sofa bed, as well as in leisure products such as exercise equipment. Furthermore, our gas springs are also used for medical equipment manufacturing, Industrial/Agricultural machinery and tractor cabins.