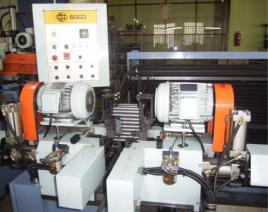

## **PRODUCTION STAGE**

When designing gas springs the vital information required are: travel (stroke) length, installation (total) length, weight assisted/counterbalanced (force), and mounting place (end fittings). Other information, such as extension speed, installation position, etc. may be required in order to design gas springs/dampers for special needs.