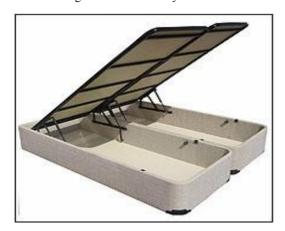

## **APPLICATIONS**

The gas springs we manufacture have various technical applications in all branches of industry. Tunalift products are used both, as original parts in bus and agricultural machinery production as well as in automotive aftermarket. Within Automotive Industry our products are used on most of car brands applied to vehicles tailgates and bonnets, bus luggage door and seats, service trucks, motorhomes, caravan side panels, and many other places according to customers request. In furniture Industry our products can be applied on cabinets, drawers, wall beds, chairs, office chairs, swivel chairs, folding beds, sofa bed, as well as in leisure products such as exercise equipment. Furthermore, our gas springs are also used for medical equipment manufacturing, Industrial/Agricultural machinery and tractor cabins.