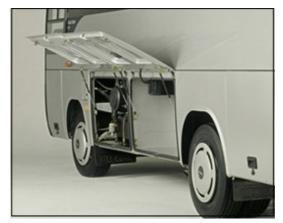

## **APPLICATIONS**

The gas springs we manufacture have various technical applications in all branches of industry. Tunalift products are used both, as original parts in bus and agricultural machinery production as well as in automotive aftermarket. Within Automotive Industry our products are used on most of car brands applied to vehicles tailgates and bonnets, bus luggage door and seats, service trucks, motorhomes, caravan side panels, and many other places according to customers request. In furniture Industry our products can be applied on cabinets, drawers, wall beds, chairs, office chairs, swivel chairs, folding beds, sofa bed, as well as in leisure products such as exercise equipment. Furthermore, our gas springs are also used for medical equipment manufacturing, Industrial/Agricultural machinery and tractor cabins.