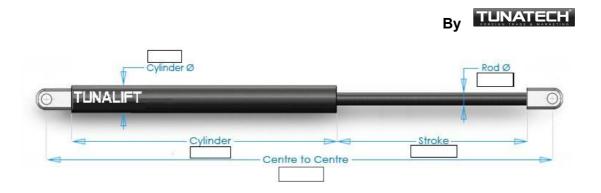

## **PRODUCTION STAGE**

When designing gas springs the vital information required are: travel (stroke) length, installation (total) length, weight assisted/counterbalanced (force), and mounting place (end fittings). Other information, such as extension speed, installation position, etc. may be required in order to design gas springs/dampers for special needs.