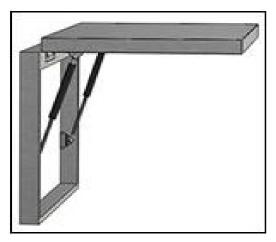

## **APPLICATIONS**

The gas springs we manufacture have various technical applications in all branches of industry. Tunalift products are used both, as original parts in bus and agricultural machinery production as well as in automotive aftermarket. Within Automotive Industry our products are used on most of car brands applied to vehicles tailgates and bonnets, bus luggage door and seats, service trucks, motorhomes, caravan side panels, and many other places according to customers request. In furniture Industry our products can be applied on cabinets, drawers, wall beds, chairs, office chairs, swivel chairs, folding beds, sofa bed, as well as in leisure products such as exercise equipment. Furthermore, our gas springs are also used for medical equipment manufacturing, Industrial/Agricultural machinery and tractor cabins.