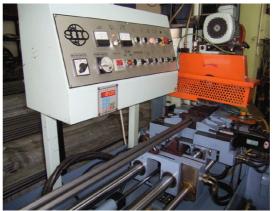

## **PRODUCTION STAGE**

When designing gas springs the vital information required are: travel (stroke) length, installation (total) length, weight assisted/counterbalanced (force), and mounting place (end fittings). Other information, such as extension speed, installation position, etc. may be required in order to design gas springs/dampers for special needs.