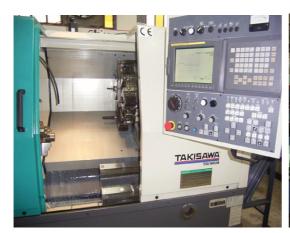

## **PRODUCTION STAGE**

When designing gas springs the vital information required are: travel (stroke) length, installation (total) length, weight assisted/counterbalanced (force), and mounting place (end fittings). Other information, such as extension speed, installation position, etc. may be required in order to design gas springs/dampers for special needs.