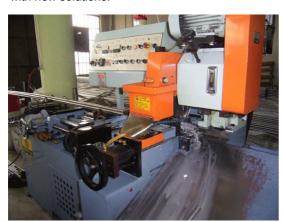

## **PRODUCTION STAGE**

When designing gas springs the vital information required are: travel (stroke) length, installation (total) length, weight assisted/counterbalanced (force), and mounting place (end fittings). Other information, such as extension speed, installation position, etc. may be required in order to design gas springs/dampers for special needs.