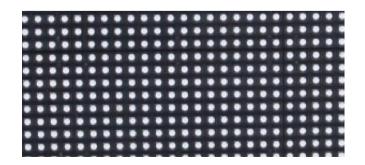

## SMD LED

- 1. LED chip: Cree, Nichia, Nationstar
- 2. encapsulation: 3-in-1 SMD 5050 SMD,

Large viewing angle, vertical is 120 degrees, horizontal is 140 degrees. Well mixed lighting, excellent brightness balance

#### 2 LEDs

- 1),SMD LEDs:High density up to 10,000 dots per square meter, brightness up to 5000 cd/m2, enough to satisfy both outdoor and indoor usage.Large viewing angle, vertical is 120 °, horizontal is 140 °, great brightness and uniformity, offer a clear, vivid pictures and vision.
- 2), **DIP LEDs**: High density up to 10,000 dots per square meter, brightness up to 6,5000 cd/m2, enough to satisfy both outdoor and indoor usage. Large viewing angle, vertical is 50 °, horizontal is 110, high brightness and anti-UV property.
- 3, Multi-usage, combined multi-function structure for rental usage, support stakeing, hanging, mounted in the wall, etc.
  - 1), Fast lock in horizontal, it is a hook lock, easy to handle manually, fixed the hook and pintle, then two cabinet connected together in horizontal line.
  - 2), Fast lock in vertical, the spring pin is also like a lock. First, focus two cabinet in vertical direction, inset the spring pin of the lower cabinet into the hole on the bottom of the upper cabinet, turn the pin in the vertical direction with the hole, then you shunt the pin shape with the hole, two cabinet assembled in vertical.
  - 2), Handle, two side handle and top handle design for convenient assembly and moving.
  - 3)5mm aluminum board, all modules fixed on the flat aluminum board, it insure the cabinet have a flow flat surface, aluminum is good for heat dissipation, guarantee a good working temperature for LEDs, long the LEDs lifet span.
- 4 ,Light weight,small size,thin body,standard cabinet size:640mm\*640mm\*70mm weight:below 30 kg