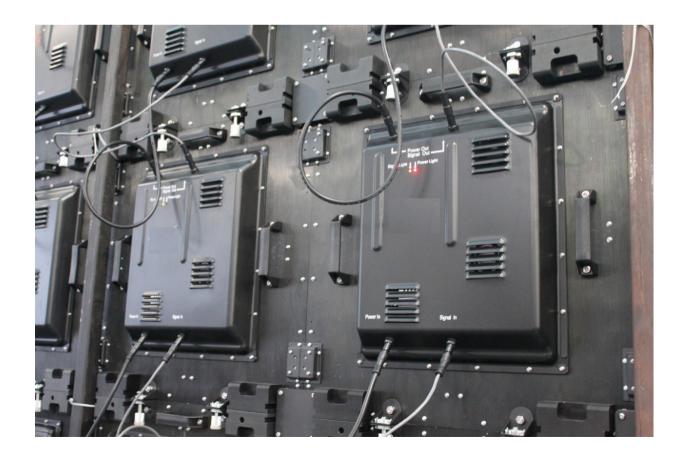

## **Cabinet**

**Lightbox** aluminum alloy **stable**,**robust**,**movable** LED display cabinet.

1, Function and property is very mature.

#### 2 LEDs

- 1),SMD LEDs:High density up to 10,000 dots per square meter, brightness up to 5000 cd/m2, enough to satisfy both outdoor and indoor usage.Large viewing angle, vertical is 120 °, horizontal is 140 °, great brightness and uniformity, offer a clear, vivid pictures and vision.
- 2), **DIP LEDs**: High density up to 10,000 dots per square meter, brightness up to 6,5000 cd/m2, enough to satisfy both outdoor and indoor usage. Large viewing angle, vertical is 50 °, horizontal is 110, high brightness and anti-UV property.
- 3, Multi-usage, combined multi-function structure for rental usage, support stakeing, hanging, mounted in the wall, etc.
  - 1), Fast lock in horizontal, it is a hook lock, easy to handle manually, fixed the hook and pintle, then two cabinet connected together in horizontal line.
  - 2), Fast lock in vertical, the spring pin is also like a lock. First, focus two cabinet in vertical direction, inset the spring pin of the lower cabinet into the hole on the bottom of the upper cabinet, turn the pin in the vertical direction with the hole, then you shunt the pin shape with the hole, two cabinet assembled in vertical.
  - 2), Handle, two side handle and top handle design for convenient assembly and moving.
  - 3)5mm aluminum board, all modules fixed on the flat aluminum board, it insure the cabinet have a flow flat surface, aluminum is good for heat dissipation, guarantee a good working temperature for LEDs, long the LEDs lifet span.
- 4 ,Light weight,small size,thin body,standard cabinet size:640mm\*640mm\*70mm weight:below 30 kg

- 1,Cable Connector: Odu (both for outdoor and indoor use)
  - -----Highly durable, fast assembly, imported from Germany
- 2, Power cables & Flat cables: Jin Longyu (National Free-inspection Quality Product)
  - ----GB standard with CCC, CE marked