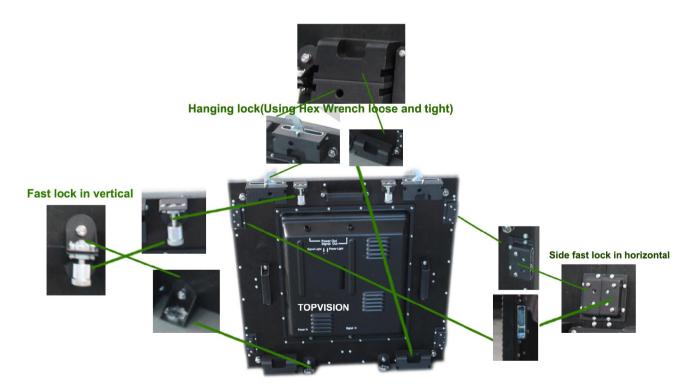

#### 2 LEDs

- 1),SMD LEDs:High density up to 10,000 dots per square meter, brightness up to 5000 cd/m2, enough to satisfy both outdoor and indoor usage.Large viewing angle, vertical is 120 °, horizontal is 140 °, great brightness and uniformity, offer a clear, vivid pictures and vision.
- 2), **DIP LEDs**: High density up to 10,000 dots per square meter, brightness up to 6,5000 cd/m2, enough to satisfy both outdoor and indoor usage. Large viewing angle, vertical is 50 °, horizontal is 110, high brightness and anti-UV property.
- 3, Multi-usage, combined multi-function structure for rental usage, support stakeing, hanging, mounted in the wall, etc.
  - 1), Fast lock in horizontal, it is a hook lock, easy to handle manually, fixed the hook and pintle, then two cabinet connected together in horizontal line.
  - 2), Fast lock in vertical, the spring pin is also like a lock. First, focus two cabinet in vertical direction, inset the spring pin of the lower cabinet into the hole on the bottom of the upper cabinet, turn the pin in the vertical direction with the hole, then you shunt the pin shape with the hole, two cabinet assembled in vertical.
  - 2), Handle, two side handle and top handle design for convenient assembly and moving.
  - 3)5mm aluminum board, all modules fixed on the flat aluminum board, it insure the cabinet have a flow flat surface, aluminum is good for heat dissipation, guarantee a good working temperature for LEDs, long the LEDs lifet span.
- 4 ,Light weight,small size,thin body,standard cabinet size:640mm\*640mm\*70mm weight:below 30 kg