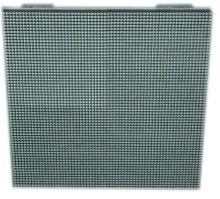

## SMD LED

- 1. LED chip: Cree, Nichia, Nationstar
- 2. encapsulation: 3-in-1 SMD 5050 SMD,

Large viewing angle, vertical is 120 degrees, horizontal is 140 degrees. Well mixed lighting, excellent brightness balance

## DIP LED

- Ÿ LED chip:Cree, Nichia, Nationstar
- Ÿ encapsulation:3mm oval DIP LED,

High brightness, good anit-UV property, , well mixed lighting. excellent brightness balance

#### 2 LEDs

- 1),SMD LEDs:High density up to 10,000 dots per square meter, brightness up to 5000 cd/m2, enough to satisfy both outdoor and indoor usage.Large viewing angle, vertical is 120 °, horizontal is 140 °, great brightness and uniformity, offer a clear, vivid pictures and vision.
- 2), **DIP LEDs**: High density up to 10,000 dots per square meter, brightness up to 6,5000 cd/m2, enough to satisfy both outdoor and indoor usage. Large viewing angle, vertical is 50 °, horizontal is 110, high brightness and anti-UV property.
- 3, Multi-usage, combined multi-function structure for rental usage, support stakeing, hanging, mounted in the wall, etc.
  - 1), Fast lock in horizontal, it is a hook lock, easy to handle manually, fixed the hook and pintle, then two cabinet connected together in horizontal line.
  - 2), Fast lock in vertical, the spring pin is also like a lock. First, focus two cabinet in vertical direction, inset the spring pin of the lower cabinet into the hole on the bottom of the upper cabinet, turn the pin in the vertical direction with the hole, then you shunt the pin shape with the hole, two cabinet assembled in vertical.
  - 2), Handle, two side handle and top handle design for convenient assembly and moving.
  - 3)5mm aluminum board, all modules fixed on the flat aluminum board, it insure the cabinet have a flow flat surface, aluminum is good for heat dissipation, guarantee a good working temperature for LEDs, long the LEDs lifet span.
- 4 ,Light weight,small size,thin body,standard cabinet size:640mm\*640mm\*70mm weight:below 30 kg