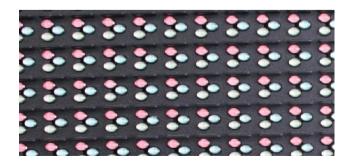

## DIP LED

- Ÿ LED chip:Cree, Nichia, Nationstar
- Ÿ encapsulation:3mm oval DIP LED,

High brightness, good anit-UV property, , well mixed lighting. excellent brightness balance

#### 2 LEDs

- 1),SMD LEDs:High density up to 10,000 dots per square meter, brightness up to 5000 cd/m2, enough to satisfy both outdoor and indoor usage.Large viewing angle, vertical is 120 °, horizontal is 140 °, great brightness and uniformity, offer a clear, vivid pictures and vision.
- 2), **DIP LEDs**: High density up to 10,000 dots per square meter, brightness up to 6,5000 cd/m2, enough to satisfy both outdoor and indoor usage. Large viewing angle, vertical is 50 °, horizontal is 110, high brightness and anti-UV property.
- 3, Multi-usage, combined multi-function structure for rental usage, support stakeing, hanging, mounted in the wall, etc.
  - 1), Fast lock in horizontal, it is a hook lock, easy to handle manually, fixed the hook and pintle, then two cabinet connected together in horizontal line.
  - 2), Fast lock in vertical, the spring pin is also like a lock. First, focus two cabinet in vertical direction, inset the spring pin of the lower cabinet into the hole on the bottom of the upper cabinet, turn the pin in the vertical direction with the hole, then you shunt the pin shape with the hole, two cabinet assembled in vertical.
  - 2), Handle, two side handle and top handle design for convenient assembly and moving.
  - 3)5mm aluminum board, all modules fixed on the flat aluminum board, it insure the cabinet have a flow flat surface, aluminum is good for heat dissipation, guarantee a good working temperature for LEDs, long the LEDs lifet span.
- 4 ,Light weight,small size,thin body,standard cabinet size:640mm\*640mm\*70mm weight:below 30 kg