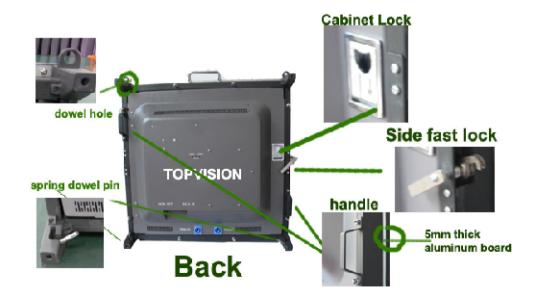

### **Cabinet**

**Lightbox** aluminum alloy **stable**, **robust**, **movable** LED display cabinet.

- 1, Function and property is very mature.
- 2 High density up to 27,777 dots per square meter, brightness up to 1,500 to 2,000 ,cd/m<sup>2</sup>, it is enough to satisfy the brightness for indoor usage.
- 4 Large viewing angle, vertical is 120°, horizontal is 140°, great brightness and uni formi tyoffer a clear, vivid pictures and vision.
- 5 ,Cost effictive with high contrast.
- **6** .Multi-usage,combined multi-function structure for rental usage,
  - 1)cabinet lock, easy to open and close the back door, but you need insert your finger into the lock hole to pull up the lock.
  - 2), side fast lock, it is a hook lock, easy to handle manually, fixed the hook and pintle, then two cabinet connected together in horizontal line.
  - 3), Handle, two side handle and top handle design for convenient assembly and moving.
  - 4)5mm aluminum board, all modules fixed on the flat aluminum board, it insure the cabinet have a flow flat surface, aluminum is good for heat dissipation, guarantee a good working temperature for LEDs, long the LEDs lifet span.
  - 5), Dowel hole and spring pin, the spring pin is also like a lock. First, pull out the spring pin of the upper cabinet, lay down the pin into the groove, the the spring pin is fixed. Second, focus the cave hole of the upper cabinet with the dowel hole of the lower cabinet, loose the fixed spring pin, then the two cabinet connected together in vertical.
- 7 ,Covenient for maintenance, the panel ,module, and back door can be separated from the fixed cabinet frame after screen assembled, details please check the picture on the top right of this page.
- 8 ,Light weight,small size,thin body,standard cabinet size:576mm\*576mm\*115mm weight:below 14 kg