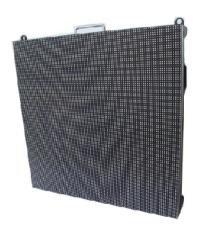

### **Cabinet**

**Lightbox** aluminum alloy **stable**, **robust**, **movable** LED display cabinet.

- 1, Function and property is very mature.
- 2 High density up to 27,777 dots per square meter, brightness up to 1,500 to 2,000 ,cd/m<sup>2</sup>, it is enough to satisfy the brightness for indoor usage.
- 4 Large viewing angle, vertical is 120°, horizontal is 140°, great brightness and uni formi tyoffer a clear, vivid pictures and vision.
- 5 ,Cost effictive with high contrast.
- **6** .Multi-usage,combined multi-function structure for rental usage,
  - 1)cabinet lock, easy to open and close the back door, but you need insert your finger into the lock hole to pull up the lock.
  - 2), side fast lock, it is a hook lock, easy to handle manually, fixed the hook and pintle, then two cabinet connected together in horizontal line.
  - 3), Handle, two side handle and top handle design for convenient assembly and moving.
  - 4)5mm aluminum board, all modules fixed on the flat aluminum board, it insure the cabinet have a flow flat surface, aluminum is good for heat dissipation, guarantee a good working temperature for LEDs, long the LEDs lifet span.
  - 5), Dowel hole and spring pin, the spring pin is also like a lock. First, pull out the spring pin of the upper cabinet, lay down the pin into the groove, the the spring pin is fixed. Second, focus the cave hole of the upper cabinet with the dowel hole of the lower cabinet, loose the fixed spring pin, then the two cabinet connected together in vertical.
- 7 ,Covenient for maintenance, the panel ,module, and back door can be separated from the fixed cabinet frame after screen assembled, details please check the picture on the top right of this page.
- 8 ,Light weight,small size,thin body,standard cabinet size:576mm\*576mm\*115mm weight:below 14 kg