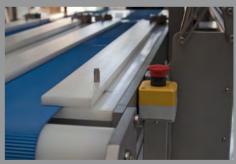

#### The EBAKI horizontal slicer fillets boneless pork, beef, chicken and turkey evenly, thus achieving parallel sliced fillets.

The product is transported to the cutting area via a lower and an upper conveyor belt which holds and flattens the product during filleting, ensuring minimal waste.

The blades move in opposite directions to each other, so this prevents the product from moving ,and provides a very even cut result.