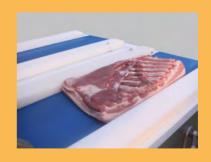

#### The EBAKI horizontal slicer fillets boneless pork, beef, chicken and turkey evenly, thus achieving parallel sliced fillets.

The product is transported to the cutting area via a lower and an upper conveyor belt which holds and flattens the product during filleting, ensuring minimal waste.