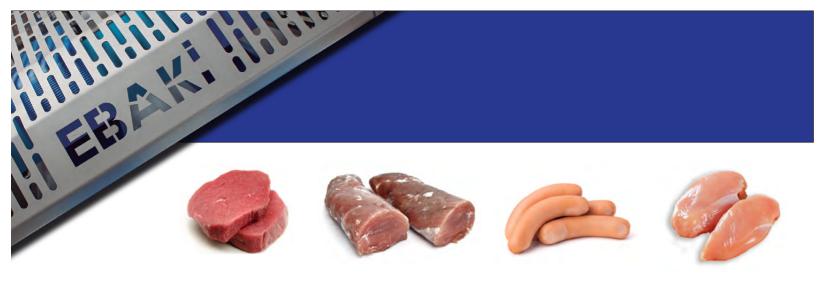

#### The EBAKI horizontal slicer fillets boneless pork, beef, chicken and turkey evenly, thus achieving parallel sliced fillets.

The product is transported to the cutting area via a lower and an upper conveyor belt which holds and flattens the product during filleting, ensuring minimal waste.