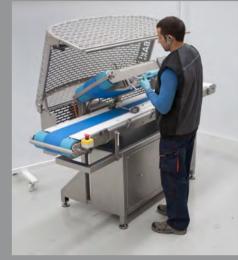

Horizontal boneless meat slicer

#### The EBAKI horizontal slicer fillets boneless pork, beef, chicken and turkey evenly, thus achieving parallel sliced fillets.

The product is transported to the cutting area via a lower and an upper conveyor belt which holds and flattens the product during filleting, ensuring minimal waste.

The blades move in opposite directions to each other, so this prevents the product from moving ,and provides a very even cut result.