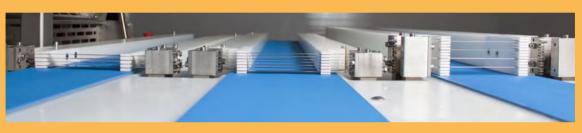

## **VERSATILITY** is one of the most important EBAKI features

4 blades
Distance between blades: 6 mm.

7 blades Distance between blades: 4.5 mm. 4 blades Distance between blades: 9 mm.

The individual cutting lanes and cutting sets work independently from each other, therefore, a different number of blades with a variety of thickness can be fitted at any one time. This enables versatility when using the machine.

The blades move in opposite directions to each other, so this prevents the product from moving ,and provides a very even cut result.