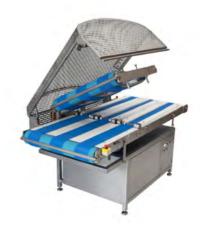

# EBAK:3

Productivity: 6.000 kg. / hour Possible to fit up to 10 blades Maximum product width: 135 mm / lane. Maximum product height: 65 mm Cutting thickness: from 3,5 mm Cutting heads included: 3 Variable blade and belt speed Measurements: 2350 x 1375 x 1350 mm Weight: 660 Kg. Electrical connection: 380+N+T Output: 2.0 kW.