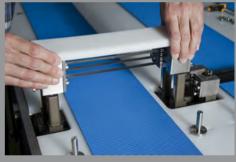

## **VERSATILITY** is one of the most important EBAKI features

4 blades
Distance between blades: 6 mm.

7 blades Distance between blades: 4.5 mm. 4 blades Distance between blades: 9 mm.

The individual cutting lanes and cutting sets work independently from each other, therefore, a different number of blades with a variety of thickness can be fitted at any one time. This enables versatility when using the machine.

The blades move in opposite directions to each other, so this prevents the product from moving ,and provides a very even cut result.