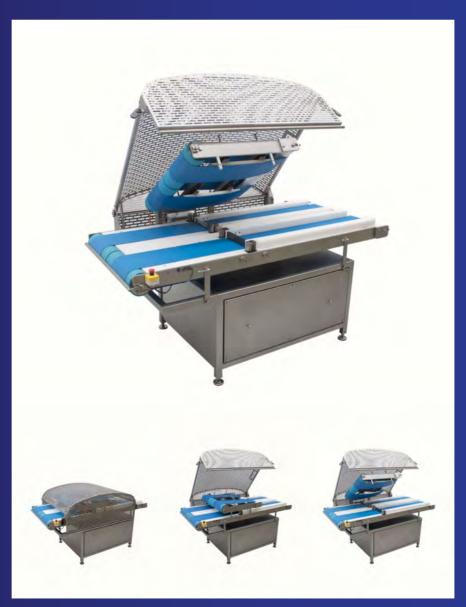

Horizontal boneless meat slicer

#### The EBAKI horizontal slicer fillets boneless pork, beef, chicken and turkey evenly, thus achieving parallel sliced fillets.

The product is transported to the cutting area via a lower and an upper conveyor belt which holds and flattens the product during filleting, ensuring minimal waste.

The blades move in opposite directions to each other, so this prevents the product from moving ,and provides a very even cut result.

### EBAK: 1

Productivity: 2.000 kg / hour Possible to fit up to 10 blades Maximum product width: 135 mm / lane. Maximum product height: 65 mm Cutting thickness: from 3.5 mm Cutting heads included: 1 Variable blade and belt speed Measurements: 2350 x 775 x 1350 mm. Weight: 450 kg.

# EBAK: 2

Productivity: 4.000 kg. / hour Possible to fit up to 10 blades Maximum product width: 135 mm / lane Maximum product height: 65 mm Cutting thickness: from 3.5 mm Cutting heads included: 2 Variable blade and belt speed Measurements: 2350 x 1075 x 1350 mm Weight: 550 Kg.

# EBAK:3

Productivity: 6.000 kg. / hour Possible to fit up to 10 blades Maximum product width: 135 mm / lane. Maximum product height: 65 mm Cutting thickness: from 3,5 mm Cutting heads included: 3 Variable blade and belt speed Measurements: 2350 x 1375 x 1350 mm Weight: 660 Kg. Electrical connection: 380+N+T Output: 2.0 kW.