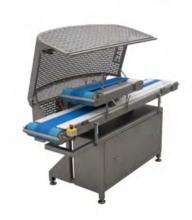

Horizontal boneless meat slicer

#### The EBAKI horizontal slicer fillets boneless pork, beef, chicken and turkey evenly, thus achieving parallel sliced fillets.

The product is transported to the cutting area via a lower and an upper conveyor belt which holds and flattens the product during filleting, ensuring minimal waste.

The blades move in opposite directions to each other, so this prevents the product from moving ,and provides a very even cut result.

### EBAK: 1

Productivity: 2.000 kg / hour Possible to fit up to 10 blades Maximum product width: 135 mm / lane. Maximum product height: 65 mm Cutting thickness: from 3.5 mm Cutting heads included: 1 Variable blade and belt speed Measurements: 2350 x 775 x 1350 mm. Weight: 450 kg.