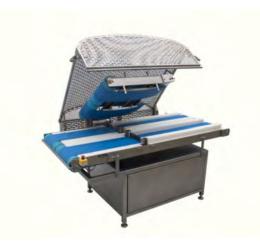

# EBAK: 2

Productivity: 4.000 kg. / hour Possible to fit up to 10 blades Maximum product width: 135 mm / lane Maximum product height: 65 mm Cutting thickness: from 3.5 mm Cutting heads included: 2 Variable blade and belt speed Measurements: 2350 x 1075 x 1350 mm Weight: 550 Kg.

Output: 2.0 kW.

Electrical connection: 380+N+T