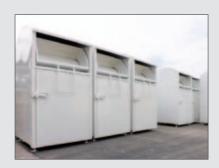

## FOR USED CLOTHING AND SHOES

These metal containers are specifically designed to collect used clothing and shoes. The quality of materials and procedures used in production is guarantee long lifespan of all components.

All containers are made of galvanized steel and powder coated according to RAL. Sheet thickness is optional at 1.0 - 1.25 - 1.5 mm. The customer's logo or user instructions are applied by respective label on the container. Moreover, additional anti-graffiti protective coating can be applied. To protect the deposited items, multiple types of safety mechanisms are available.