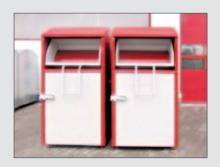

## FOR USED CLOTHING AND SHOES

These metal containers are specifically designed to collect used clothing and shoes. The quality of materials and procedures used in production is guarantee long lifespan of all components.

All containers are made of galvanized steel and powder coated according to RAL. Sheet thickness is optional at 1.0 - 1.25 - 1.5 mm. The customer's logo or user instructions are applied by respective label on the container. Moreover, additional anti-graffiti protective coating can be applied. To protect the deposited items, multiple types of safety mechanisms are available.