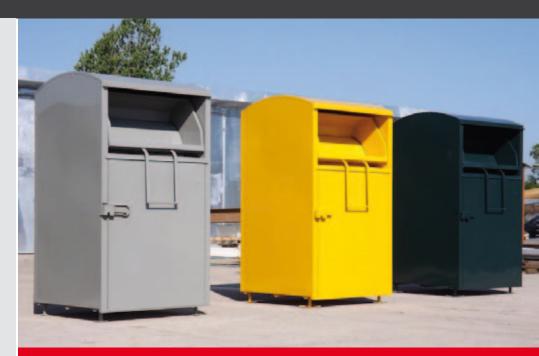

## FOR USED CLOTHING AND SHOES

These metal containers are specifically designed to collect used clothing and shoes. The quality of materials and procedures used in production is guarantee long lifespan of all components.

All containers are made of galvanized steel and powder coated according to RAL. Sheet thickness is optional at 1.0 - 1.25 - 1.5 mm. The customer's logo or user instructions are applied by respective label on the container. Moreover, additional anti-graffiti protective coating can be applied. To protect the deposited items, multiple types of safety mechanisms are available.

Containers can be further customised based on the customer's wishes.

| Type      | Loading chute | Dimensions (I x w x h, mm) | Cover     |
|-----------|---------------|----------------------------|-----------|
| Textile   | Standard      | 1145 x 1145 x 2160         | Round     |
| Textile   | Standard      | 1145 x 1145 x 2210         | Trapezial |
| Textile   | Rotor         | 1145 x 1145 x 2000         | Inclined  |
| Textile   | Drum          | 1145 x 1145 x 2000         | Inclined  |
| For shoes | Standard      | 800 x 800 x 1370           | Flat      |