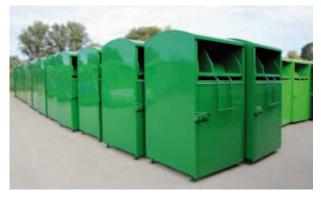

## FOR USED CLOTHING AND SHOES

These metal containers are specifically designed to collect used clothing and shoes. The quality of materials and procedures used in production is guarantee long lifespan of all components.

All containers are made of galvanized steel and powder coated according to RAL. Sheet thickness is optional at 1.0 - 1.25 - 1.5 mm. The customer's logo or user instructions are applied by respective label on the container. Moreover, additional anti-graffiti protective coating can be applied. To protect the deposited items, multiple types of safety mechanisms are available.