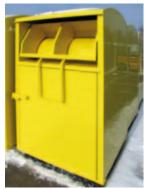

## FOR USED CLOTHING AND SHOES

These metal containers are specifically designed to collect used clothing and shoes. The quality of materials and procedures used in production is guarantee long lifespan of all components.

All containers are made of galvanized steel and powder coated according to RAL. Sheet thickness is optional at 1.0 - 1.25 - 1.5 mm. The customer's logo or user instructions are applied by respective label on the container. Moreover, additional anti-graffiti protective coating can be applied. To protect the deposited items, multiple types of safety mechanisms are available.