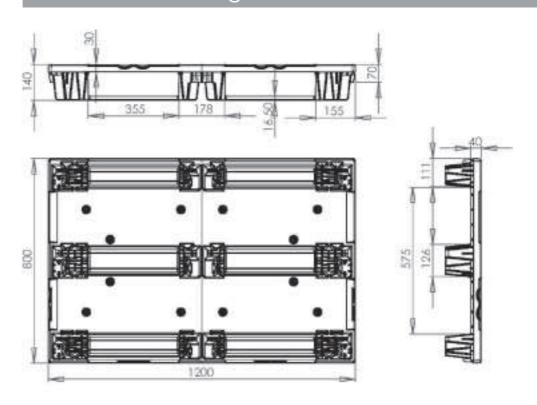

## technical drawing

|                         | technical data sheet                                                                                                                            |                  |       |  |
|-------------------------|-------------------------------------------------------------------------------------------------------------------------------------------------|------------------|-------|--|
| Description:            | Nestable and rackable pallet:, with closed deck, with or without rims of 7 mm. Mono-block pallet: the SmartFlow pallet is moulded in one piece. |                  |       |  |
| Dimensions:             | Length: 1200 mm / Width: 800 mm / Height: 140 mm                                                                                                |                  |       |  |
| Option:                 | Extra rims (7mm) give more stability to your load.<br>Anti-slip grommets                                                                        |                  |       |  |
| Weight:                 | 7,5 kg (+/- 2%)                                                                                                                                 |                  |       |  |
| Raw materials:          | PPC recycled or virgin                                                                                                                          |                  |       |  |
| Mechanical resistance*: | Static: 1200 kg / Dynamic: 800 kg / In rack: 400 kg                                                                                             |                  |       |  |
| Hygenic:                | Easy to clean because of the open structure.<br>This pallet is not porous and does not absorb any liquid.                                       |                  |       |  |
| Environment:            | This pallet is fully recyclable.                                                                                                                |                  |       |  |
|                         | Pallets per stack                                                                                                                               | Number of stacks | Total |  |
| Standard lorry:         | 35                                                                                                                                              | 33               | 1155  |  |
|                         | * The mechanical resistance is measured with a filmed load, equally divided over the pallet surface.                                            |                  |       |  |