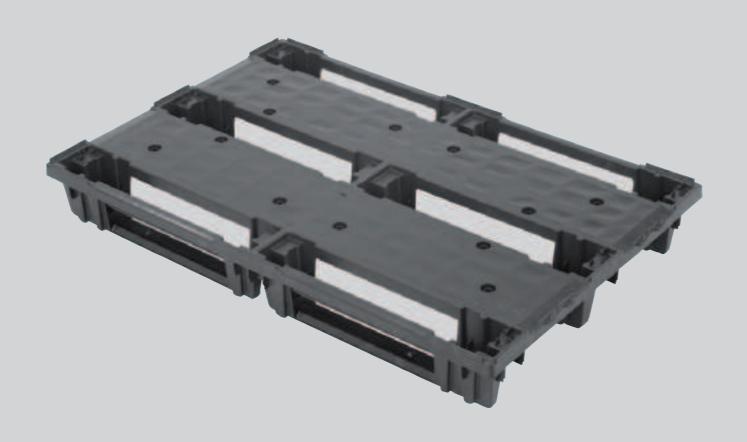

## technical drawing

|                         | technical data sheet                                                                                                                            |                  |       |  |
|-------------------------|-------------------------------------------------------------------------------------------------------------------------------------------------|------------------|-------|--|
| Description:            | Nestable and rackable pallet:, with closed deck, with or without rims of 7 mm. Mono-block pallet: the SmartFlow pallet is moulded in one piece. |                  |       |  |
| Dimensions:             | Length: 1200 mm / Width: 800 mm / Height: 140 mm                                                                                                |                  |       |  |
| Option:                 | Extra rims (7mm) give more stability to your load.<br>Anti-slip grommets                                                                        |                  |       |  |
| Weight:                 | 7,5 kg (+/- 2%)                                                                                                                                 |                  |       |  |
| Raw materials:          | PPC recycled or virgin                                                                                                                          |                  |       |  |
| Mechanical resistance*: | Static: 1200 kg / Dynamic: 800 kg / In rack: 400 kg                                                                                             |                  |       |  |
| Hygenic:                | Easy to clean because of the open structure.<br>This pallet is not porous and does not absorb any liquid.                                       |                  |       |  |
| Environment:            | This pallet is fully recyclable.                                                                                                                |                  |       |  |
|                         | Pallets per stack                                                                                                                               | Number of stacks | Total |  |
| Standard lorry:         | 35                                                                                                                                              | 33               | 1155  |  |
|                         | * The mechanical resistance is measured with a filmed load, equally divided over the pallet surface.                                            |                  |       |  |

## SmartFlow EUROPE SA

rue du Plavitout 133 - 7700 Mouscron, Belgium T. +32 (0) 56 28 26 90 - F +32 (0) 56 28 26 99 info@smart-flow.com - www.smart-flow.com

pallet

nestable & rackable

1200x800

article ref: SF 800 NR