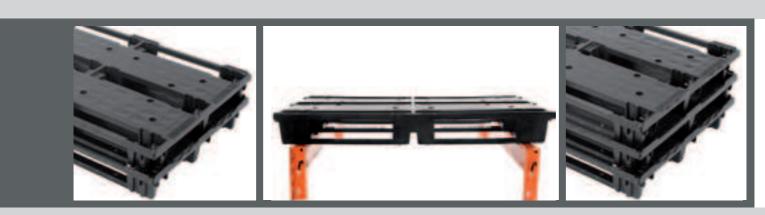

## technical drawing

|                         | technical data sheet                                                                                                                            |                  |       |  |
|-------------------------|-------------------------------------------------------------------------------------------------------------------------------------------------|------------------|-------|--|
| Description:            | Nestable and rackable pallet:, with closed deck, with or without rims of 7 mm. Mono-block pallet: the SmartFlow pallet is moulded in one piece. |                  |       |  |
| Dimensions:             | Length: 1200 mm / Width: 800 mm / Height: 140 mm                                                                                                |                  |       |  |
| Option:                 | Extra rims (7mm) give more stability to your load.<br>Anti-slip grommets                                                                        |                  |       |  |
| Weight:                 | 7,5 kg (+/- 2%)                                                                                                                                 |                  |       |  |
| Raw materials:          | PPC recycled or virgin                                                                                                                          |                  |       |  |
| Mechanical resistance*: | Static: 1200 kg / Dynamic: 800 kg / In rack: 400 kg                                                                                             |                  |       |  |
| Hygenic:                | Easy to clean because of the open structure.<br>This pallet is not porous and does not absorb any liquid.                                       |                  |       |  |
| Environment:            | This pallet is fully recyclable.                                                                                                                |                  |       |  |
|                         | Pallets per stack                                                                                                                               | Number of stacks | Total |  |
| Standard lorry:         | 35                                                                                                                                              | 33               | 1155  |  |
|                         | * The mechanical resistance is measured with a filmed load, equally divided over the pallet surface.                                            |                  |       |  |