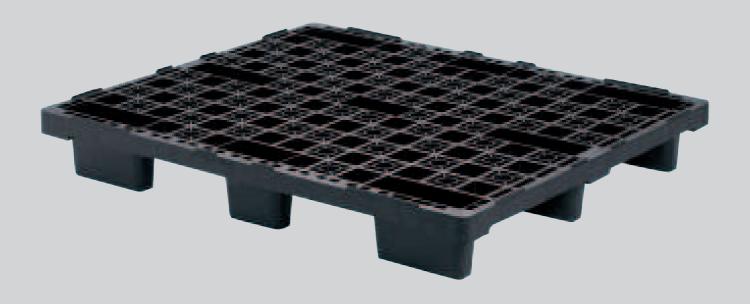

| Number of stacks              | Total                     |                         |
| Standard lorry:         | 45                                                                                                     | 26                            | 1170                      |                         |
|                         | * The mechanical resistar                                                                              | nce is measured with a filmed | I load, equally divided o | ver the pallet surface. |

## SmartFlow europe sa

rue du Plavitout 133 - 7700 Mouscron, Belgium T. +32 (0) 56 28 26 90 - F +32 (0) 56 28 26 99 info@smart-flow.com - www.smart-flow.com

## export pallet (light)

nestable

1200x1000

article ref: SF 1000 L