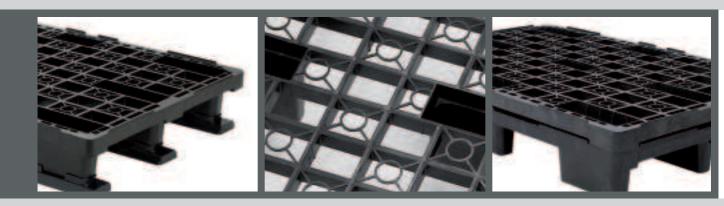

| Number of stacks              | Total                     |                         |
| Standard lorry:         | 45                                                                                                     | 26                            | 1170                      |                         |
|                         | * The mechanical resistar                                                                              | nce is measured with a filmed | I load, equally divided o | ver the pallet surface. |

## SmartFlow europe sa

rue du Plavitout 133 - 7700 Mouscron, Belgium T. +32 (0) 56 28 26 90 - F +32 (0) 56 28 26 99 info@smart-flow.com - www.smart-flow.com

## export pallet (light)

nestable

1200x1000

article ref: SF 1000 L