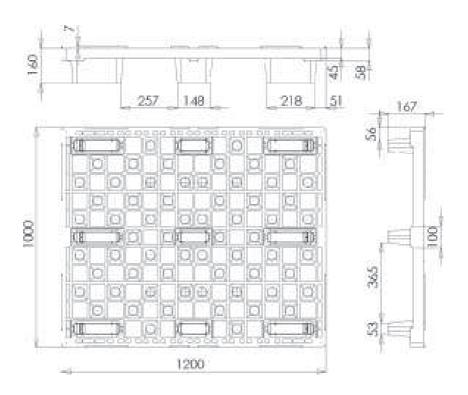

## technical drawing

|                         | technical data sheet                                                                                   |                               |                           |                         |
|-------------------------|--------------------------------------------------------------------------------------------------------|-------------------------------|---------------------------|-------------------------|
| Description:            | Mono-block pallet: the SmartFlow pallet is moulded in one piece.                                       |                               |                           |                         |
| Dimensions:             | Length 1200 mm / Width: 1000 mm / Height without runners: 160 mm / with runners: 187 mm                |                               |                           |                         |
| Option:                 | Extra rims (7mm) give more stability to your load. / Clipsable runners                                 |                               |                           |                         |
| Weight:                 | 6,7 kg (+/-2%) (without runners) / 8,8 kg (+/-2%) (with runners)                                       |                               |                           |                         |
| Raw materials:          | HDPE recycled or virgin                                                                                |                               |                           |                         |
| Mechanical resistance*: | Static: 2000 kg / Dynamic: 1000 kg / In rack: not applicable.                                          |                               |                           |                         |
| Hygenic:                | Easy to clean because of the open structure. This pallet is not porous and does not absorb any liquid. |                               |                           |                         |
| Environment:            | This pallet is fully recyclable.                                                                       |                               |                           |                         |
|                         | Pallets per stack                                                                                      | Number of stacks              | Total                     |                         |
| Standard lorry:         | 45                                                                                                     | 26                            | 1170                      |                         |
|                         | * The mechanical resistar                                                                              | nce is measured with a filmed | I load, equally divided o | ver the pallet surface. |