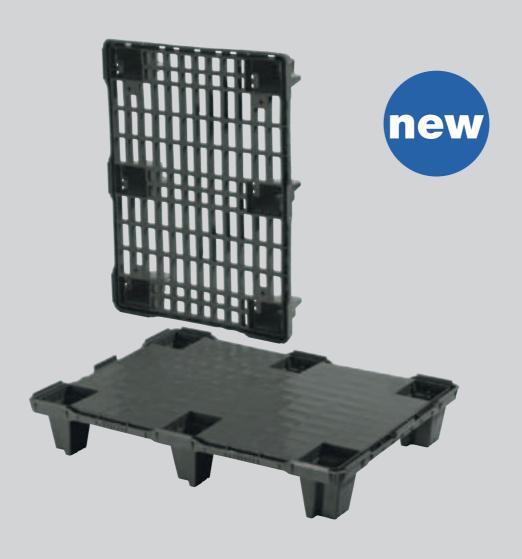

## technical drawing

technical data sheet

|                         | toor ir iloar data or loot                                                                                                                                 |                  |       |
|-------------------------|------------------------------------------------------------------------------------------------------------------------------------------------------------|------------------|-------|
| Description:            | Mono-block pallet: the SmartFlow pallet is moulded in one piece. The pallet is nestable and stackable.                                                     |                  |       |
| Dimensions:             | Length 800 mm / Width 600 mm / Height 130 mm                                                                                                               |                  |       |
| Option:                 | closed deck version (ref. SF600UL/P) or perforated deck version (ref. SF600UL/A) with or without rim / personalisation possible / sleeve can be positioned |                  |       |
| Weight:                 | 3.3 kg (+/-2%) closed deck version / 2.8 kg (+/-2%) perforated deck version                                                                                |                  |       |
| Raw materials:          | HDPE recycled or virgin                                                                                                                                    |                  |       |
| Mechanical resistance*: | Static: 700 kg / Dynamic: 350 kg / In rack: not applicable                                                                                                 |                  |       |
| Hygenic:                | Easy to clean thanks to the open structure.                                                                                                                |                  |       |
| Environment:            | The pallet is fully recyclable at the end of the lifetime.                                                                                                 |                  |       |
|                         | Pallets per stack                                                                                                                                          | Number of stacks | Total |
| Standard lorry:         | 78                                                                                                                                                         | 66               | 5.148 |
|                         | * The mechanical resistance is measured with a filmed load, equally divided over the pallet surface.                                                       |                  |       |

## half pallet - ultra light

nestable

600x800

article ref: SF 600 UL