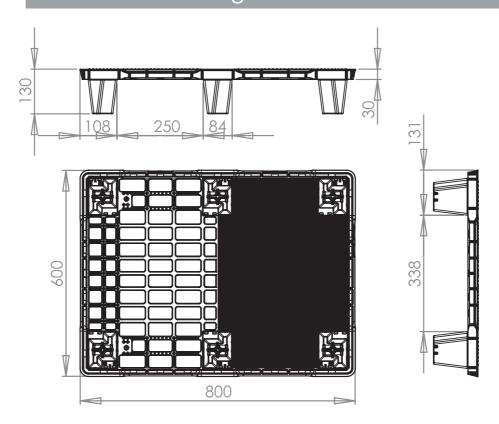

## technical drawing

technical data sheet

|                         | toor ir iloar data or loot                                                                                                                                 |                  |       |
|-------------------------|------------------------------------------------------------------------------------------------------------------------------------------------------------|------------------|-------|
| Description:            | Mono-block pallet: the SmartFlow pallet is moulded in one piece. The pallet is nestable and stackable.                                                     |                  |       |
| Dimensions:             | Length 800 mm / Width 600 mm / Height 130 mm                                                                                                               |                  |       |
| Option:                 | closed deck version (ref. SF600UL/P) or perforated deck version (ref. SF600UL/A) with or without rim / personalisation possible / sleeve can be positioned |                  |       |
| Weight:                 | 3.3 kg (+/-2%) closed deck version / 2.8 kg (+/-2%) perforated deck version                                                                                |                  |       |
| Raw materials:          | HDPE recycled or virgin                                                                                                                                    |                  |       |
| Mechanical resistance*: | Static: 700 kg / Dynamic: 350 kg / In rack: not applicable                                                                                                 |                  |       |
| Hygenic:                | Easy to clean thanks to the open structure.                                                                                                                |                  |       |
| Environment:            | The pallet is fully recyclable at the end of the lifetime.                                                                                                 |                  |       |
|                         | Pallets per stack                                                                                                                                          | Number of stacks | Total |
| Standard lorry:         | 78                                                                                                                                                         | 66               | 5.148 |
|                         | * The mechanical resistance is measured with a filmed load, equally divided over the pallet surface.                                                       |                  |       |