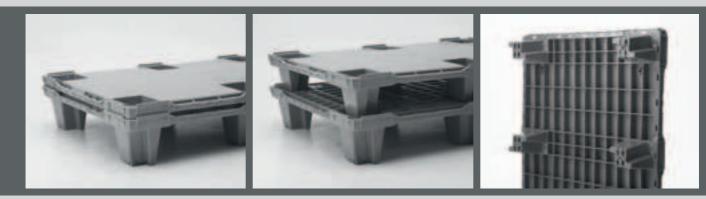

## technical drawing

technical data sheet

|                         | toor ir iloar data or loot                                                                                                                                 |                  |       |
|-------------------------|------------------------------------------------------------------------------------------------------------------------------------------------------------|------------------|-------|
| Description:            | Mono-block pallet: the SmartFlow pallet is moulded in one piece. The pallet is nestable and stackable.                                                     |                  |       |
| Dimensions:             | Length 800 mm / Width 600 mm / Height 130 mm                                                                                                               |                  |       |
| Option:                 | closed deck version (ref. SF600UL/P) or perforated deck version (ref. SF600UL/A) with or without rim / personalisation possible / sleeve can be positioned |                  |       |
| Weight:                 | 3.3 kg (+/-2%) closed deck version / 2.8 kg (+/-2%) perforated deck version                                                                                |                  |       |
| Raw materials:          | HDPE recycled or virgin                                                                                                                                    |                  |       |
| Mechanical resistance*: | Static: 700 kg / Dynamic: 350 kg / In rack: not applicable                                                                                                 |                  |       |
| Hygenic:                | Easy to clean thanks to the open structure.                                                                                                                |                  |       |
| Environment:            | The pallet is fully recyclable at the end of the lifetime.                                                                                                 |                  |       |
|                         | Pallets per stack                                                                                                                                          | Number of stacks | Total |
| Standard lorry:         | 78                                                                                                                                                         | 66               | 5.148 |
|                         | * The mechanical resistance is measured with a filmed load, equally divided over the pallet surface.                                                       |                  |       |

## half pallet - ultra light

nestable

600x800

article ref: SF 600 UL