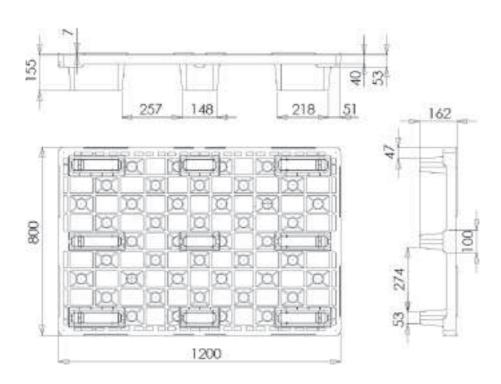

## technical drawing

|                         | technical data sheet                                                                                   |                  |       |  |
|-------------------------|--------------------------------------------------------------------------------------------------------|------------------|-------|--|
| Description:            | Mono-block pallet: the SmartFlow pallet is moulded in one piece.                                       |                  |       |  |
| Dimensions:             | Length: 1200 mm / Width: 800 mm / Height without runners: 155 mm / with runners: 182 mm                |                  |       |  |
| Option:                 | Extra rims (7mm) give more stability to your load. / Clipsable runners                                 |                  |       |  |
| Weight:                 | 5,6 kg (+/- 2%) (without runners) / 7,7 kg (+/- 2%) (with runners)                                     |                  |       |  |
| Raw materials:          | HDPE recycled or virgin                                                                                |                  |       |  |
| Mechanical resistance*: | Static: 1500 kg / Dynamic: 800 kg / In rack: not applicable                                            |                  |       |  |
| Hygenic:                | Easy to clean because of the open structure. This pallet is not porous and does not absorb any liquid. |                  |       |  |
| Environment:            | This pallet is fully recyclable.                                                                       |                  |       |  |
|                         | Pallets per stack                                                                                      | Number of stacks | Total |  |
| Standard lorry:         | 45                                                                                                     | 33               | 1485  |  |
|                         | * The mechanical resistance is measured with a filmed load, equally divided over the pallet surface.   |                  |       |  |