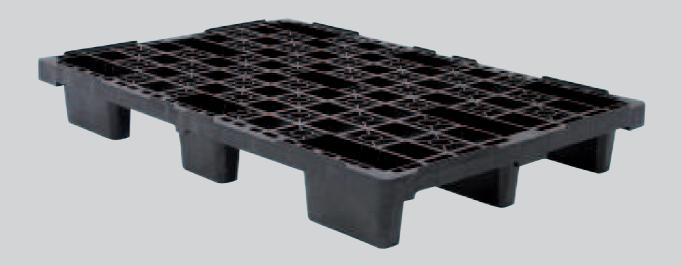

|                  |       |  |
|                         | Pallets per stack                                                                                      | Number of stacks | Total |  |
| Standard lorry:         | 45                                                                                                     | 33               | 1485  |  |
|                         | * The mechanical resistance is measured with a filmed load, equally divided over the pallet surface.   |                  |       |  |

## SmartFlow EUROPE SA

rue du Plavitout 133 - 7700 Mouscron, Belgium T. +32 (0) 56 28 26 90 - F +32 (0) 56 28 26 99 info@smart-flow.com - www.smart-flow.com

10

## export pallet (light)

nestable

1200x800

article ref: SF 800 L