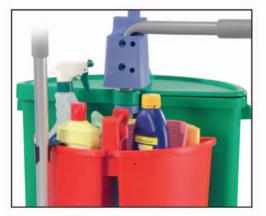

The swing top allows waste disposal, mopping and access to cleaning material all simultaneously. The optional Bactiguard Twist mop with its antibactericidal specification will be much appreciated.

Truly the Cleaners' Friend

Carousel NC1TM

Photographs include extra items for illustration purposes only.