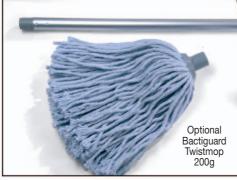

The swing top allows waste disposal, mopping and access to cleaning material all simultaneously. The optional Bactiguard Twist mop with its antibactericidal specification will be much appreciated.

Truly the Cleaners' Friend