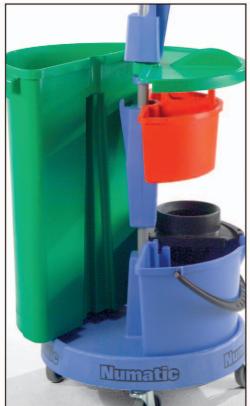

## Carousel NC1 Swingtop STC1

The Swingtop Carousel is, without doubt, not only an outstanding mobile cleaning module but also a very clever design providing a number of cleaning facilities in one exceptionally compact and easy to handle, user friendly, package.

The swing top allows waste disposal, mopping and access to cleaning material all simultaneously. The optional Bactiguard Twist mop with its antibactericidal specification will be much appreciated.

Truly the Cleaners' Friend