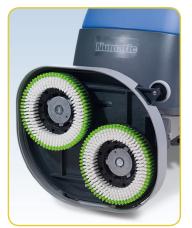

## Features

Additional fill and filter point

Twin brush deck

TwinFlo suction motor

Soft touch operator controls

On-board charger