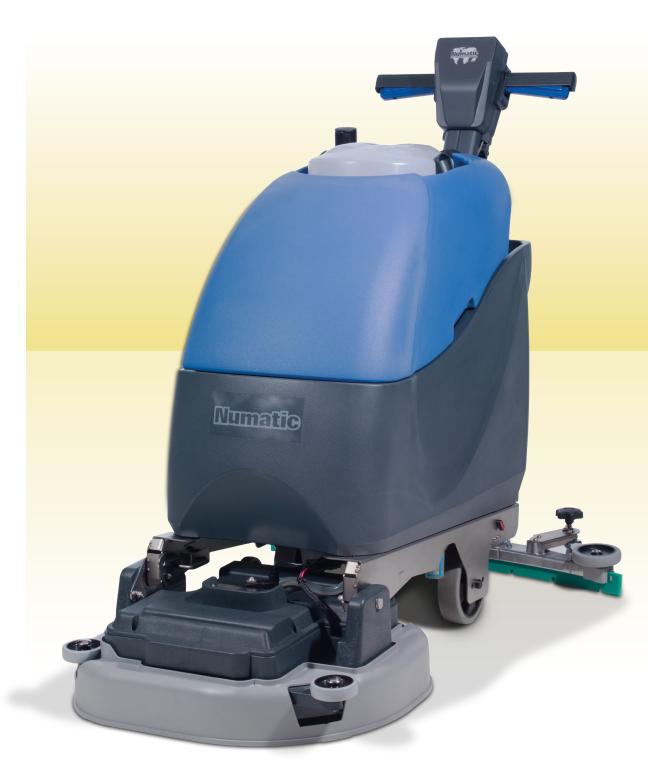

## Numatio **TTB4552** New Styling, Twin Brush, 40 litres / 55cm Look no cable and yet so much more than ever before, including twin brushes.

**Floor**Care **Floor**Care

## New Styling, Twin Brush, 40 litres / 55cm

Look no cable and yet so much more than ever before, including twin brushes.

The premium specification starts with a full stainless steel chassis, Structofoam tilting brush deck, polyform tanks, fully sealed gel batteries, built in battery charger, heavy duty TwinFlo wet pick up vacuum system and heavy duty geared brush drive. For the more demanding high resistance floor surfaces the Twin Brush is often the preferred choice giving optimal performance in any situation.

- Full stainless steel chassis
- Deck tilt system making brush changes quick and simple
- 40 litre clean and dirty water heavy duty polyform tanks
- 55cm scrub width
- TwinFlo vacuum motor providing the exceptional wet pick up
- Heavy duty twin brush motors
- Fully adjustable operator handle
- Soft touch Nutronic controls
- Flexifill, extending and flexible filling hose
- Built in hours meter
- Full range of brush and pad drive systems
- On-board charging