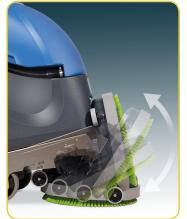

- Full stainless steel chassis
- Deck tilt system making brush changes quick and simple
- 40 litre clean and dirty water heavy duty polyform tanks
- 55cm scrub width
- TwinFlo vacuum motor providing the exceptional wet pick up
- Heavy duty brush motor
- Oil filled, low load, planetary gearbox gives maximum power transmission direct to the floor.
- Fully adjustable operator handle
- Simple On/Off trigger control
- Flexifill, extending and flexible filling hose
- Additional fill point
- Full range of brush and pad drive systems

## Features

Deck tilt system

Overfill control and trash filter

Adjustable control handle

Simple controls