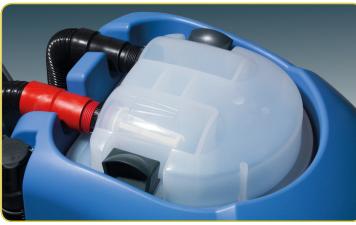

- Full stainless steel chassis
- Deck tilt system making brush changes quick and simple
- 40 litre clean and dirty water heavy duty polyform tanks
- 55cm scrub width
- TwinFlo vacuum motor providing the exceptional wet pick up
- Heavy duty brush motor
- Oil filled, low load, planetary gearbox gives maximum power transmission direct to the floor.
- Fully adjustable operator handle
- Simple On/Off trigger control
- Flexifill, extending and flexible filling hose
- Additional fill point
- Full range of brush and pad drive systems

## Features

Deck tilt system

Overfill control and trash filter

Adjustable control handle

Simple controls