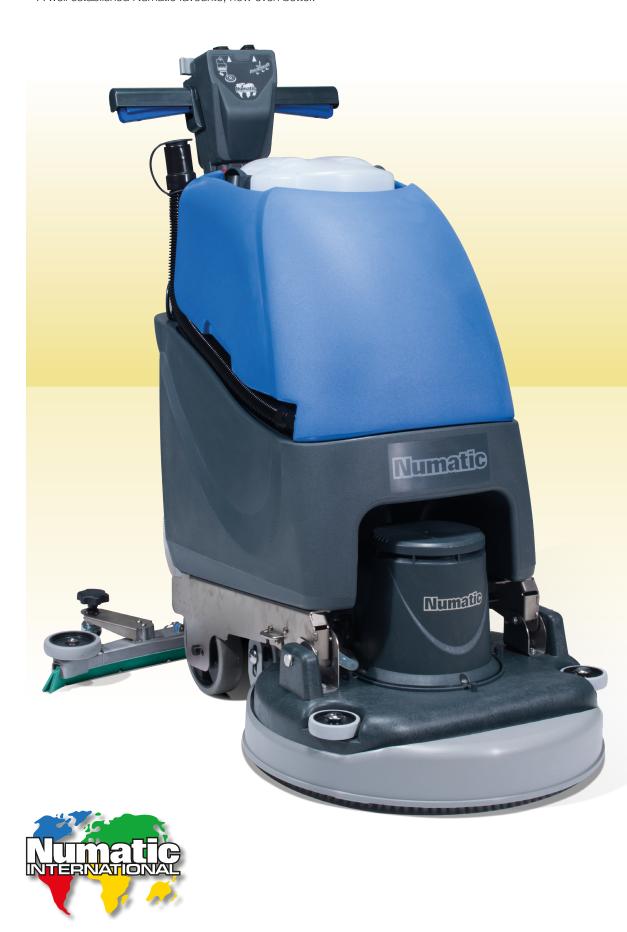

## Numation **TT4055** New Styling, Two Tone, Cable Type, 40 litres / 55cm Mains power and performance and plenty of both.

A well established Numatic favourite, now even better.

FloorCare FloorCare FloorCare FloorCare FloorCare

## New Styling, Two Tone, Cable Type, 40 litres / 55cm

Mains power and performance and plenty of both. A well established Numatic favourite, now even better.

The big advantage of cable machines is the amazing power provided by mains operation, three times that of battery machines, and, due to the lack of costly batteries and 24V components, the machines are truly cost effective, almost two for the price of one.

- Full stainless steel chassis
- Deck tilt system making brush changes quick and simple
- 40 litre clean and dirty water heavy duty polyform tanks
- 55cm scrub width
- TwinFlo vacuum motor providing the exceptional wet pick up
- Heavy duty brush motor
- Oil filled, low load, planetary gearbox gives maximum power transmission direct to the floor.
- Fully adjustable operator handle
- Simple On/Off trigger control
- Flexifill, extending and flexible filling hose
- Additional fill point
- Full range of brush and pad drive systems