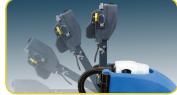

- Full stainless steel chassis
- Deck tilt system making brush changes quick and simple
- 40 litre clean and dirty water heavy duty polyform tanks
- 55cm scrub width
- TwinFlo vacuum motor providing the exceptional wet pick up
- Heavy duty brush motor
- Oil filled, low load, planetary gearbox gives maximum power transmission direct to the floor.
- Fully adjustable operator handle
- Simple On/Off trigger control
- Flexifill, extending and flexible filling hose
- Additional fill point
- Full range of brush and pad drive systems

## Features

Deck tilt system

Overfill control and trash filter

Adjustable control handle

Simple controls