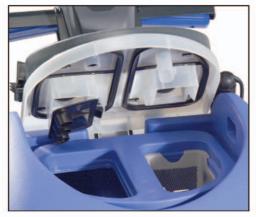

## Twintec Battery TTB6652S

Big 60-litre capacity, big 65cm twin brush system, generous floating polyurethane floor nozzle and a choice of 100A/hr or 200 A/hr battery systems to provide substantially extended running times if required.

Here you have a machine that will do serious work, cover big areas for long hours but, having said that, it really is just as easy to use as the smaller machines incorporating all of the practical user based technology that will be found throughout the Twintec range.