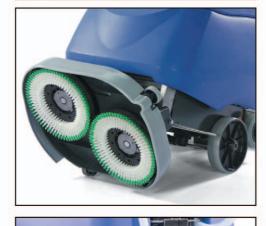

## Twintec Battery TTB6652S

Big 60-litre capacity, big 65cm twin brush system, generous floating polyurethane floor nozzle and a choice of 100A/hr or 200 A/hr battery systems to provide substantially extended running times if required.

Here you have a machine that will do serious work, cover big areas for long hours but, having said that, it really is just as easy to use as the smaller machines incorporating all of the practical user based technology that will be found throughout the Twintec range.