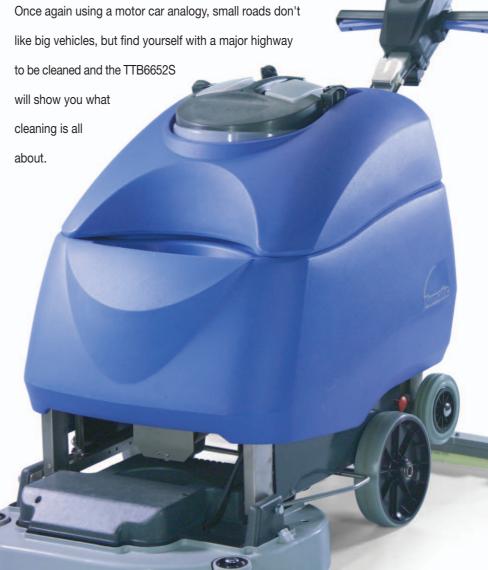

## Twintec Battery TTB6652S

Big 60-litre capacity, big 65cm twin brush system, generous floating polyurethane floor nozzle and a choice of 100A/hr or 200 A/hr battery systems to provide substantially extended running times if required.

Here you have a machine that will do serious work, cover big areas for long hours but, having said that, it really is just as easy to use as the smaller machines incorporating all of the practical user based technology that will be found throughout the Twintec range.