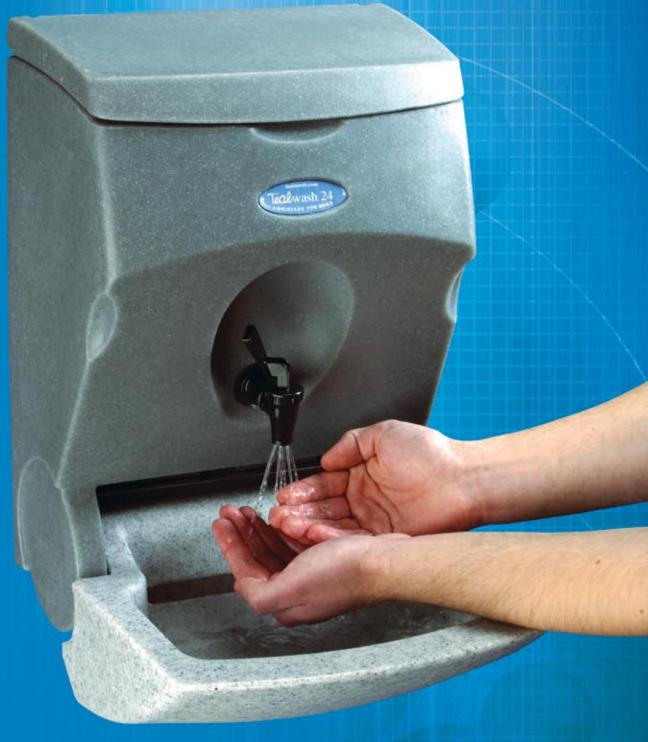

#### **Real Hand Hygiene**

The unique 7-jet spray means a thorough handwash under hot, running water, at just the right temperature.

An end to washing and rinsing in basins full of tepid, scummy suds. The 7-jet spray head means many more washes; more than **twenty**, twelve-second hand washes from each filling of the 5 litre water tank.

### Designed and made to last

Bowl, tank and lid are double skinned and moulded in high impact resistant polyethylene. Assured toughness and durability with better insulation for the hot water.

#### Safety and control

Electronic control means NO DRAIN ON POWER

- Fully automatic operation. No separate switch needed
- Heater only operates when engine is running and battery fully charged
- Fast heating; 2-3 hot washes in 10 minutes
- NO water safety 'Lock-Out'
- 43/46°C ideal water temperature

#### Easy to install

Well located mounting holes help to position the unit in the right place, outside or inside the vehicle. Connect two 4mm wires directly to the battery using the fuse holder supplied (12 volt, 30 amp fuse and 24 volt, 20 amp fuse) and the red telltale light shows that **YOU'RE READY TO ROLL.** 

#### Easy to fill and empty

Generous full opening lid for fast filling. Complete with 1m-25mm flexible waste tube.

TEALwash® 12 and TEALwash® 24 are E-marked in compliance with the European EMC Automotive Directive 95/54/EC.