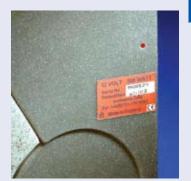

#### Easy to install

Well located mounting holes help to position the unit in the right place, outside or inside the vehicle. Connect two 4mm wires directly to the battery using the fuse holder supplied (12 volt, 30 amp fuse and 24 volt, 20 amp fuse) and the red telltale light shows that **YOU'RE READY TO ROLL.** 

#### **ELECTRICAL SPECIFICATION**

| 12v  | 300 watt | 25 amp max |
|------|----------|------------|
| 24v  | 300 watt | 15 amp max |
| 230v | 500 watt | 3 amp max  |

The manufacturer reserves the right to subject the product to change without notice.