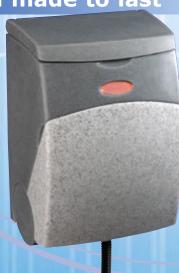

### Designed and made to last

Bowl, tank and lid are double skinned and moulded in high impact resistant polyethylene. Assured toughness and durability with better insulation for the hot water.

#### Easy to install

Well located mounting holes help to position the unit in the right place, outside or inside the vehicle. Connect two 4mm wires directly to the battery using the fuse holder supplied (12 volt, 30 amp fuse and 24 volt, 20 amp fuse) and the red telltale light shows that **YOU'RE READY TO ROLL.** 