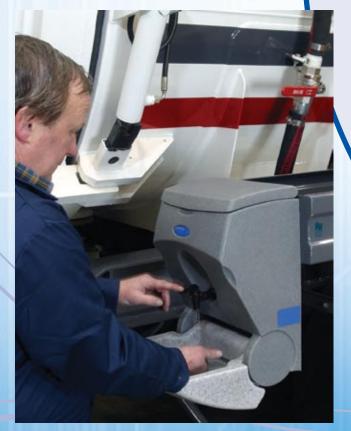

# ON THE

The Law demands action on staff health and welfare -

TEALwash® 12 and TEALwash® 24 provide the answers.

TEALwash® is designed for use on commercial vehicles including:-

- Service vans
- Waste lorries
- Emergency response vehicles
- Catering vans

#### Easy to install

Well located mounting holes help to position the unit in the right place, outside or inside the vehicle. Connect two 4mm wires directly to the battery using the fuse holder supplied (12 volt, 30 amp fuse and 24 volt, 20 amp fuse) and the red telltale light shows that **YOU'RE READY TO ROLL.** 