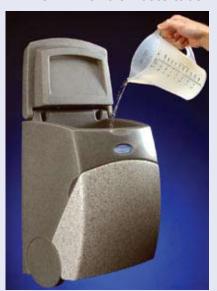

#### Easy to fill and empty

Generous full opening lid for fast filling. Complete with 1m-25mm flexible waste tube.

TEALwash® 12 and TEALwash® 24 are E-marked in compliance with the European EMC Automotive Directive 95/54/EC.

#### **MAX CAPACITY**

5 litres of water