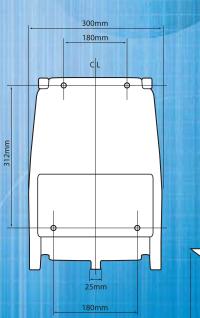

#### Easy to install

Well located mounting holes help to position the unit in the right place, outside or inside the vehicle. Connect two 4mm wires directly to the battery using the fuse holder supplied (12 volt, 30 amp fuse and 24 volt, 20 amp fuse) and the red telltale light shows that **YOU'RE READY TO ROLL.** 