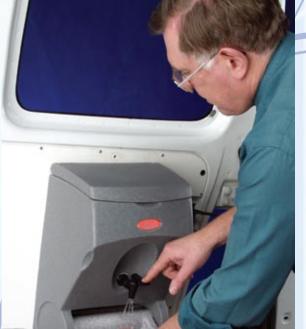

#### Easy to install

Well located mounting holes help to position the unit in the right place, outside or inside the vehicle. Connect two 4mm wires directly to the battery using the fuse holder supplied (12 volt, 30 amp fuse and 24 volt, 20 amp fuse) and the red telltale light shows that **YOU'RE READY TO ROLL.** 

#### Easy to fill and empty

Generous full opening lid for fast filling. Complete with 1m-25mm flexible waste tube.

TEALwash® 12 and TEALwash® 24 are E-marked in compliance with the European EMC Automotive Directive 95/54/EC.

#### TEALwash® 230 requires NO fixed drainage or cold water service connections