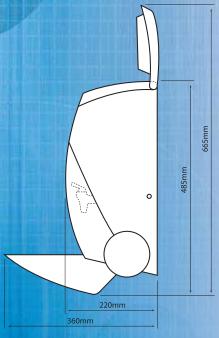

#### **MAX CAPACITY**

5 litres of water

#### **WEIGHT**

Empty 4.7 kilos
Full 9.7 kilos