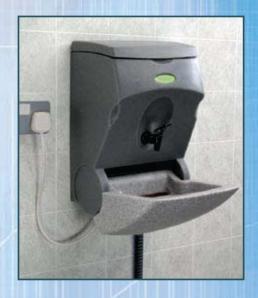

## TEALwash® 230

# for Laboratories, toilets, factories and workshops

Wall mounted for operation on 230 mains voltage.

Built to comply with all current electrical and EMC regulations.

TEALwash® 230 has a 1.8m lead and a 10 amp moulded plug.

#### TEALwash® 230 requires NO fixed drainage or cold water service connections