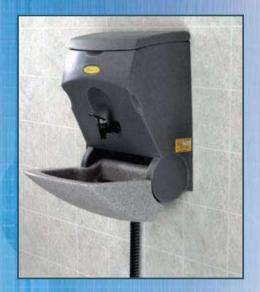

## TEALwash® 230

# for Laboratories, toilets, factories and workshops

Wall mounted for operation on 230 mains voltage.

Built to comply with all current electrical and EMC regulations.

TEALwash® 230 has a 1.8m lead and a 10 amp moulded plug.

#### TEALwash® 230 requires NO fixed drainage or cold water service connections