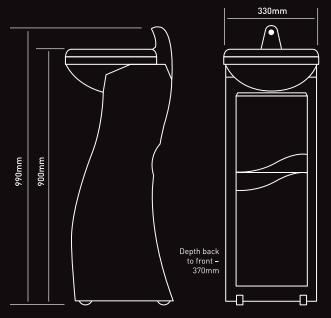

### **DIMENSIONS**

| 990mm      |
|------------|
| 900mm      |
| 330mm      |
| 7.65Kg     |
|            |
| 9A@ 230VAC |
|            |