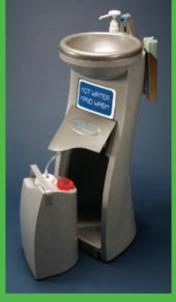

Hygienic Hot Water Hand Washing re-invented by Teal

The best hot water hand wash in the world

Only TEAL HYGIENIUS™ hot water hand wash station has all these features and MUCH MORE.

TEAL HYGIENIUS™ couldn't be simpler to use.

Just place your hands in the bowl and in a few seconds, when the unique TEAL Bluesensor stops flashing', it will deliver the WASH of a LIFETIME.

TEAL HYGIENIUS™ is entirely self contained; it just needs a 10 amp power socket.

TEAL HYGIENIUS™ needs NO PLUMBING.

TEAL Hygienius TM is a GO ANYWHERE Hot Water Hand Wash Station

HOT WATER

HAND WASH