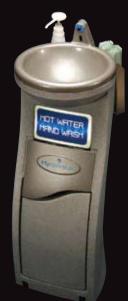

Hygienic Hot Water Hand Washing re-invented by Teal

The best hot water hand wash in the world

Only TEAL HYGIENIUS™ hot water hand wash station has all these features and MUCH MORE.

TEAL HYGIENIUS™ couldn't be simpler to use.

Just place your hands in the bowl and in a few seconds, when the unique TEAL Bluesensor stops flashing', it will deliver the WASH of a LIFETIME.

TEAL HYGIENIUS™ is entirely self contained; it just needs a 10 amp power socket.

TEAL HYGIENIUS™ needs NO PLUMBING.

TEAL Hygienius TM is a GO ANYWHERE Hot Water Hand Wash Station

HOT WATER

HAND WASH