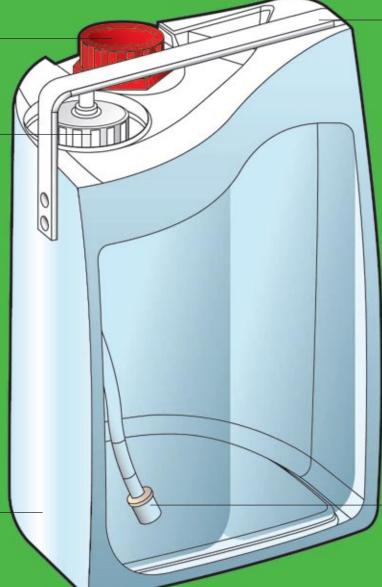

# TEALtainer™ Twin Bag

# Easy to Empty and Refill

Open red cap for receiving and emptying waste water

Removable white sealing cap for refilling with fresh clean water. Snap-on connector for fresh water feed pipe

Carrying handle

For total Hygiene, fresh and waste water are secured in separate heavy duty 10 litre LLDPE polyethylene bags.

Enjoy up to 50 - ten second washes per filling

Concise instructions for cleaning and maintenance attached

Weight with 10 litres of water 11Kg

Filter for the fresh water dip pipe

- · Moulded in tough high impact Polyethylene with acrylic capped ABS bowl
- Fully automatic no switches or buttons nothing to adjust
- Instantaneous heating water at the ideal temperature 40/45°C
- Enjoy up to approximately 50 ten second hot washes from each filling of the 10 litres TEALtainer™
- Unique illuminated display 'Hot Water Hand Wash'
- 2 metre p ower lead with moulded 10 amp plug
- Light weight for easy transportation