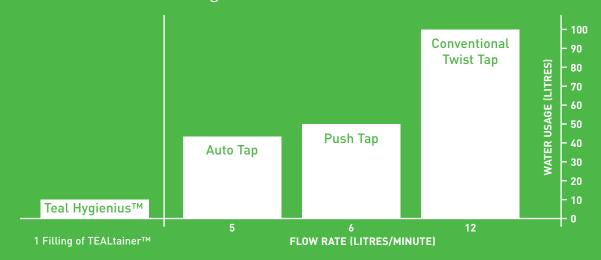

# Water Usage for 50 ten second washes

# Water use

For a ten second hot wash, Hygienius™ uses only a quarter of the amount of water needed in the most efficient conventional system.