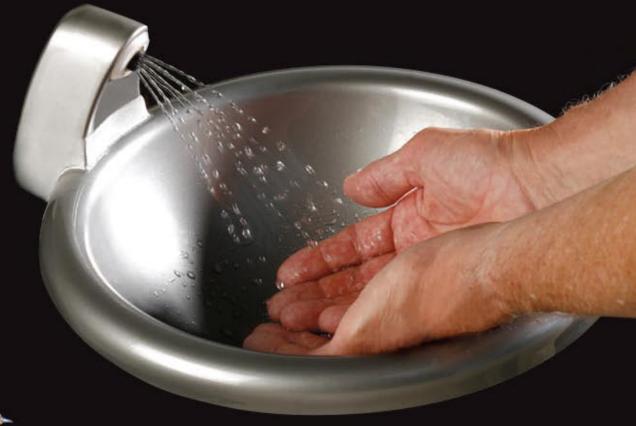

Only TEAL HYGIENIUS™ hot water hand wash station has all these features and MUCH MORE.

TEAL HYGIENIUS™ couldn't be simpler to use.

Just place your hands in the bowl and in a few seconds, when the unique TEAL Bluesensor stops flashing', it will deliver the WASH of a LIFETIME.

# Hygienic hand washing Re-invented by TEAL Hygienic hand

water at low pressure. No Splashing Place hand in the bowl to

Spray head delivers hot

Water at ideal temperature of 40-45°C - not too hot and not too cold

dirty water.

Just place your hand in the bowl and the TEAL Bluesensor will flash showing that the wash water is heating. After 3-5 seconds your Hygienius<sup>TM</sup> will deliver the most delightful 10 second wash and at exactly the right temperature.