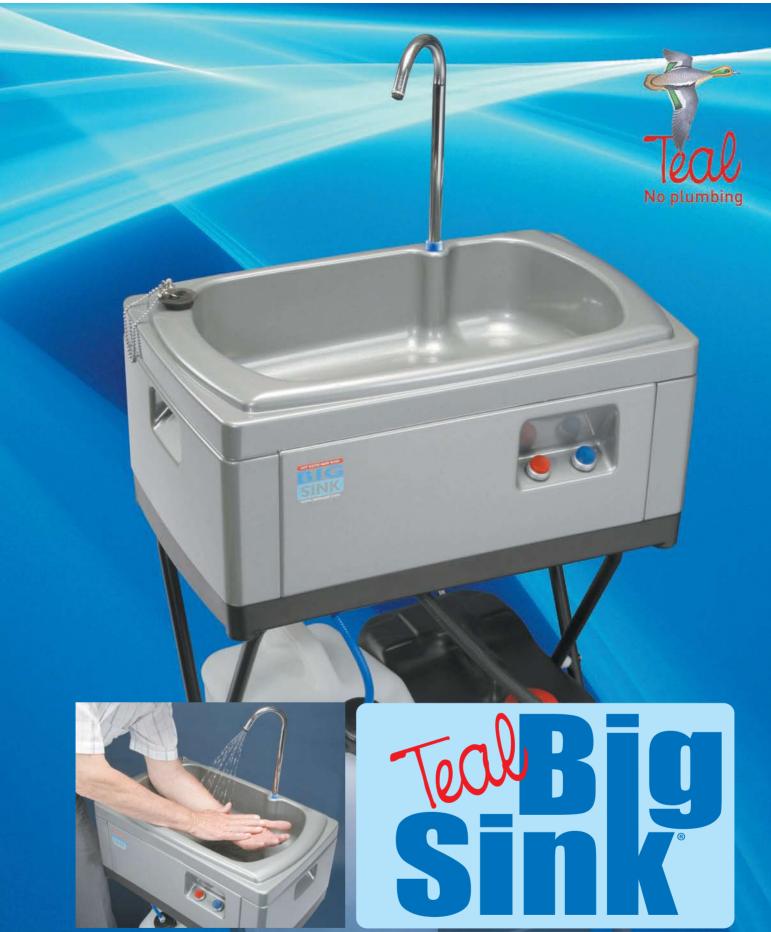

The most versatile portable sink ever.

- Hot and cold running water
- For building site Welfare
- Outside Catering
- Food Preparation
- Utensil wash
- Arm washing

The Best Hot Water Hand Wash in the World Just needing a 10 amp 230V soc ket for ope ration, the Big Sink® BS230 is comple tely self-contained with the waste water secu red in a separate cleanable container.

Big Sink® can be used on a table or counter top and is delivered comple te with a collapsible stand and 2 off 25lit re water containers. The unique TEAL low pressure spray ensures effective water us e\*\* and ideal hand coverage with no splashing.

- Hot and cold water
- Red nudge but ton for an ideal 10 SE COND hot wash
- Instantaneously heated hot water approx. 40°C
- Enj oy up to 125 ten se cond hot washes per filling
- Blue On / Off but ton for cold / ambient water
- cold / ambient waterUnique TEAL spray head gives ideal water coverage
- Nothing to adjust factory set and tested
- Light weight and uniquely portable.

Pi voting swan neck tap removable for packing.

Hygiene assured by use of the simple disin fection routine.