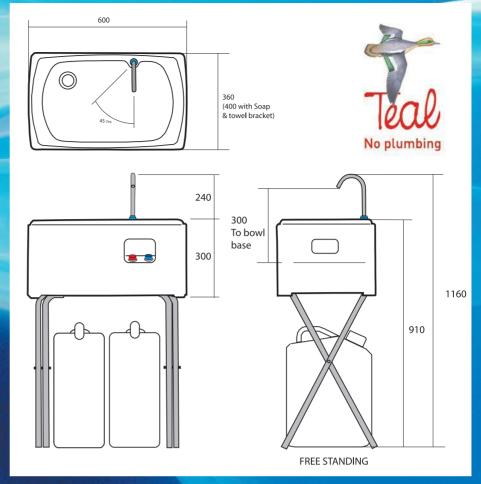

## Specification

- Body and bowl moulded in A crylic capped high impact ABS
- 2 met re power lead with moulded 10 amp plug
- Collapsible powder coated steel tube stand

Big Sink® can be used on a table or counter top and is delivered comple te with a collapsible stand and 2 off 25lit re water containers. The unique TEAL low pressure spray ensures effective water us e\*\* and ideal hand coverage with no splashing.