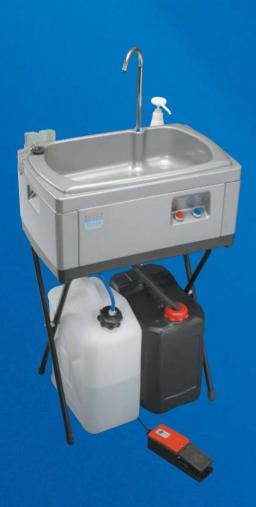

Big Sink® can be used on a table or counter top and is delivered comple te with a collapsible stand and 2 off 25lit re water containers. The unique TEAL low pressure spray ensures effective water us e\*\* and ideal hand coverage with no splashing.

## Ext ras available

- Bracket for paper towels
- Liquid soap dispenser and brac ket
- Foot switch for 'Hands Free' hot washing. BSFS

10 amp at 230 VAC 2.4kW

\*\*Big Sink\* BS230 is an Environmentally Friendly design using Less water and Less energy than all other types of conventional plumbed in sinks.