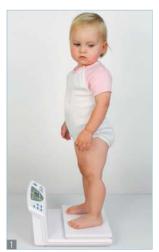

## Features:

- $\cdot$  Ergonomic tray with high side walls for the safe weighing of neonates
- · II Removable tray enables use as a scale for small children as well
- · Poldable tray for space-saving storage or transport
- · Robust plastic tray
- $\cdot$  For easy and hygienic cleaning
- · Secure and non-slip positioning with rubber feet
- Dynamic weighing function to determine a stable weighing result, ideal for restless babies
- · When not in use, the time and date are shown on the LCD display
- Is Monitoring weight gain: The baby's weight can be stored before nursing. Afterwards, the weight gain can be calculated at the touch of a button