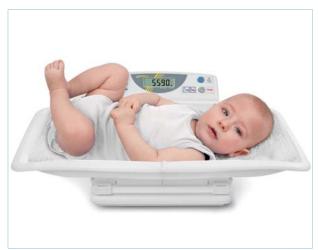

## KERN MBS Baby scale

Universal baby scale for neonates and small children

Your KERN specialist dealer:

Medical scales 2011

## Features:

- $\cdot$  Ergonomic tray with high side walls for the safe weighing of neonates
- · II Removable tray enables use as a scale for small children as well
- · Poldable tray for space-saving storage or transport
- · Robust plastic tray
- $\cdot$  For easy and hygienic cleaning
- · Secure and non-slip positioning with rubber feet
- Dynamic weighing function to determine a stable weighing result, ideal for restless babies
- · When not in use, the time and date are shown on the LCD display
- Is Monitoring weight gain: The baby's weight can be stored before nursing. Afterwards, the weight gain can be calculated at the touch of a button

## Technical data:

- · LCD display, digit height 19 mm
- · Dimensions of tray W x D 520x230 mm
- $\cdot$  Dimensions of weighing plate W x D x H 270x170x60 mm
- · Overall dimensions W x D x H 560x370x175 mm
- $\cdot$  Batteries included, 1 x 9V and 1 x CR 2032
- · Net weight approx. 3 kg