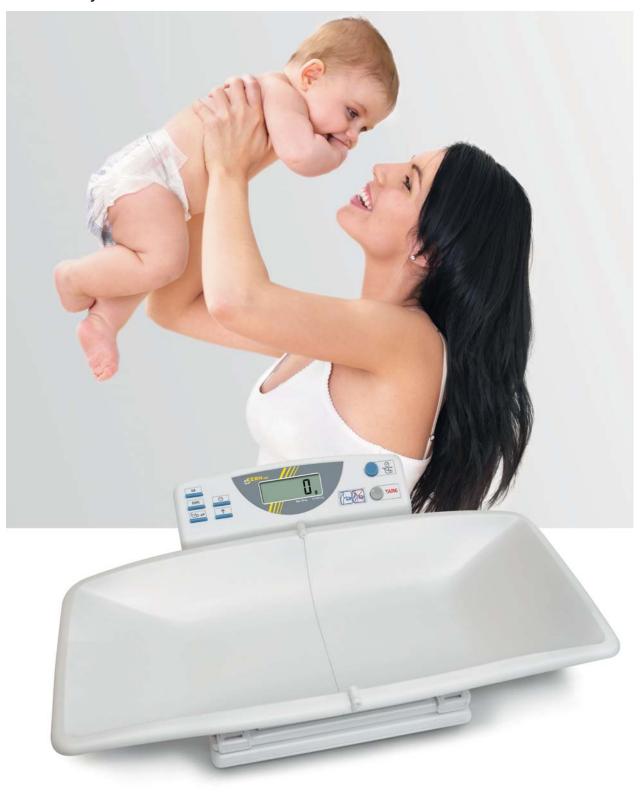

## KERN MBS Baby scale

Universal baby scale for neonates and small children

Your KERN specialist dealer:

Medical scales 2011

## Features:

- $\cdot$  Ergonomic tray with high side walls for the safe weighing of neonates
- · II Removable tray enables use as a scale for small children as well
- · Poldable tray for space-saving storage or transport
- · Robust plastic tray
- $\cdot$  For easy and hygienic cleaning
- · Secure and non-slip positioning with rubber feet
- Dynamic weighing function to determine a stable weighing result, ideal for restless babies
- · When not in use, the time and date are shown on the LCD display
- Is Monitoring weight gain: The baby's weight can be stored before nursing. Afterwards, the weight gain can be calculated at the touch of a button