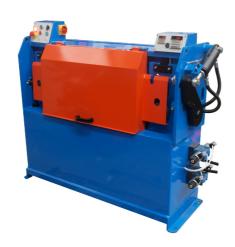

## **STRAIGHTENERS RM 12**

| TECHNICAL FEATURES                                                           |                                                |
|------------------------------------------------------------------------------|------------------------------------------------|
| POSITIVE DIAMETERS (FEEDING PIECES XØ) TYPE OF IRON BAR 650N/MM <sup>2</sup> | 1XØ4 - 1XØ6 - 1XØ8 - 1XØ10 - {1XØ12(450N/MM2)} |
| POTENCY                                                                      | 7,5 KW                                         |
| ELECTRICAL VOLTAGE                                                           | 400V                                           |
| CONTROL PANEL ELECTRICAL VOLTAGE                                             | 24V                                            |
| IRON PROPULSION SPEED                                                        | 45M/MIN                                        |
| SPEEDS                                                                       | 1                                              |
| MEASUREMENT OF LENGTH AND PIECES                                             | BY COUNTERS                                    |
| MEASUREMENT ACCURACY                                                         | ±5 MM                                          |
| ALIGNMENT                                                                    | VIA BUSHES                                     |
| DIMENSIONS (L X W X H )                                                      | 1500X550X1300MM                                |
| MIN. WORKING AREA NEEDED                                                     | 18000X3000MM                                   |
| WEIGHT                                                                       | 800 KG                                         |
| TRANSPOTATION WEIGHT                                                         | 900 KG                                         |
| TRANSPORT DIMENSIONS                                                         | 1600X800X1500MM                                |
| PRODUCTION CAPACITY / 8 HOURS                                                | 4-12 TON                                       |
| OPERATORS / MACHINE                                                          | 1                                              |