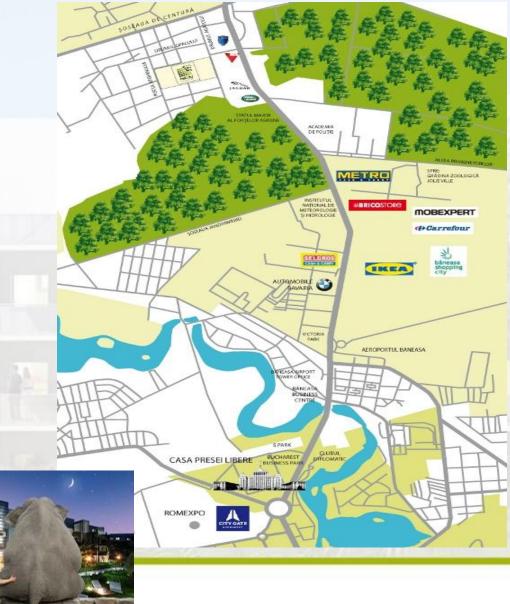

#### Location

> North area of Bucharest

In the vicinity of Baneasa forest

 three access ways; from Odai Road, Jandarmerie street and National Road 1

> over 10 ha of land