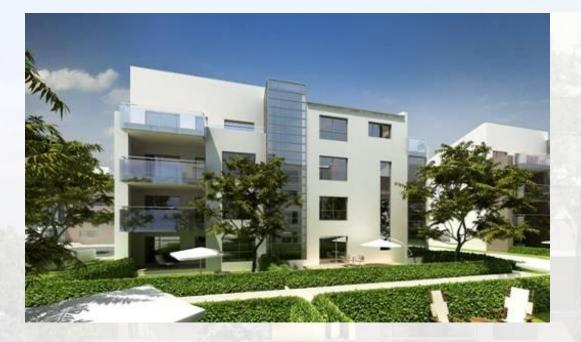

FeliCity

At home, near the forest

#### Location

> North area of Bucharest

In the vicinity of Baneasa forest

 three access ways; from Odai Road, Jandarmerie street and National Road 1

> over 10 ha of land

## Project description-phase I(red on map)

- Number of buildings : 8
- Height regime : B+GF+2F+Penthouse
- Number of apartments : 112
- > 2, 3 and 4 room apartments
- Number of parking places: 156
- Delivery : 2009 -2010