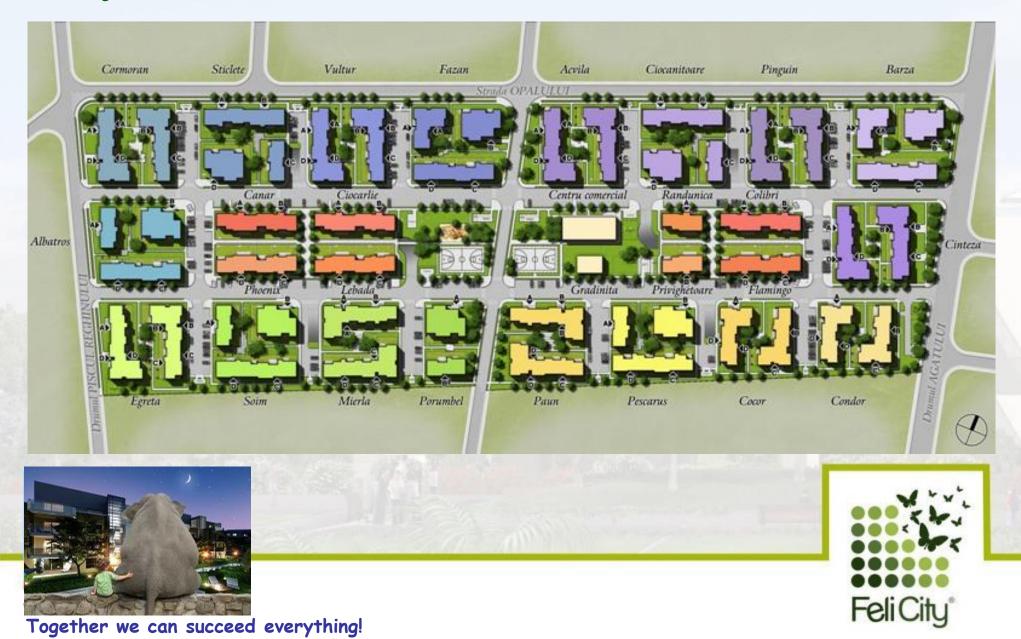

## Project scheme

## Project description-phase I(red on map)

- Number of buildings : 8
- Height regime : B+GF+2F+Penthouse
- Number of apartments : 112
- > 2, 3 and 4 room apartments
- Number of parking places: 156
- Delivery : 2009 -2010