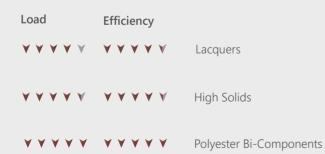

## Performances

|                        |    | Load [kg/i                | m2j                     |  |  |  |  |
|------------------------|----|---------------------------|-------------------------|--|--|--|--|
| Lacquers<br>16 kg / m2 | ŀ  | High Solids<br>21 kg / m2 | Polyester<br>29 kg / m2 |  |  |  |  |
|                        |    | Efficiency                | [%]                     |  |  |  |  |
| Lacquers<br>97.2 %     |    | High Solids<br>98.6 %     | Polyester<br>99.3 %     |  |  |  |  |
|                        | R  | ecommended <i>i</i>       | Air Velocity:           |  |  |  |  |
|                        |    | 0.5 to 1 m/               | S                       |  |  |  |  |
| Pressure drop at / by: |    |                           |                         |  |  |  |  |
| 0.5 m/s<br>21 pa       |    | 0.75 m/s<br>32 pa         | 1.0 m/s<br>42 pa        |  |  |  |  |
|                        | Ma | x. recommende             | ed pressure drop:       |  |  |  |  |
|                        |    | 128 pa (possible          | e up to 256)            |  |  |  |  |