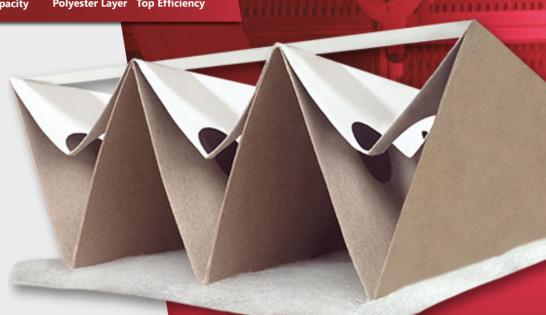

## High Productivity Original

Strips Top Capacity

Polyester Layer Top Efficiency

The Andreae HP Original filter combines the performances of the High Capacity and the High Efficiency filters. The HP is made out of 2 layers of heavy "kraft" paper punched, pleated and glued together, completed with a polyester layer and additional large paper strips. It is the best-in-class choice for demanding spray booth operations.