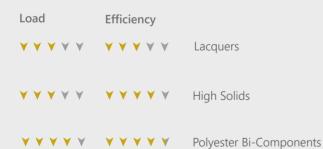

## Load [kg/m2] Lacquers High Solids Polyester 10 kg / m2 15 kg / m2 18 kg / m2 Efficiency [%] High Solids Polyester Lacquers 90 % 97 % 98.1 % **Recommended Air Velocity:** 0.5 to 1 m/s Pressure drop at / by: 0.75 m/s 1.0 m/s 20 pa 30 pa 40 pa Max. recommended pressure drop: 128 pa (possible up to 256)