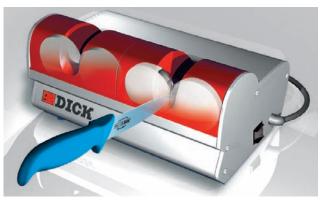

#### Honing

The knife will be drawn through the honing wheels. The honing wheels produce a smooth edge, hence a high edge retention is guaranteed. The knife will stay sharp over a longer period of time, before the next grinding process is necessary.