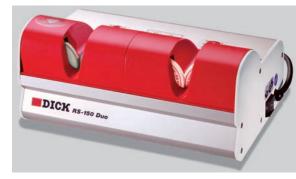

# Sharpening machine RS-75 & RS-150 Duo

Your specialist in sharpening technology

1~240 Volt − 50/60 Hz. 1~115 Volt − 50/60 Hz.

CE/GS

RS-150 Duo

Depth 230 mm Width 330 mm Height 160 mm Weight 7,2 kg

 $1\sim$ 240 Volt – 50/60 Hz.  $1\sim$ 115 Volt – 50/60 Hz.

CE/GS

We reserve the right to make technical modifications without notice.