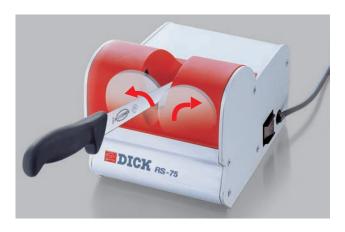

### Sharpening

The optimum sharpening angle is already set on the machine. The knife is quickly resharpened by passing the blade through the sharpening wheels. The low rotation speed and the material of the sharpening wheels ensures that the knife blade does not heat up during the sharpening process.