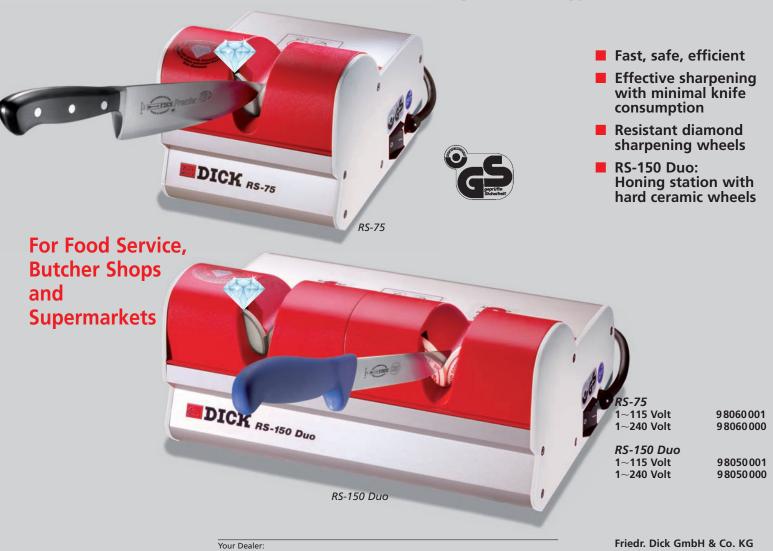

### **Effective and fast sharpening solutions**

# Sharpening machine RS-75 & RS-150 Duo

Your specialist in sharpening technology

#### Your advantages are:

Technical Data:

- Increased productivity
- Reduced knife and sharpening cost
- Good performance on the cut product
- Diminished risk of work injuries during sharpening process
- Contentment of employees and customers

1~240 Volt − 50/60 Hz. 1~115 Volt − 50/60 Hz.

CE/GS

RS-150 Duo

Depth 230 mm Width 330 mm Height 160 mm Weight 7,2 kg

 $1\sim$ 240 Volt – 50/60 Hz.  $1\sim$ 115 Volt – 50/60 Hz.

CE/GS

We reserve the right to make technical modifications without notice.