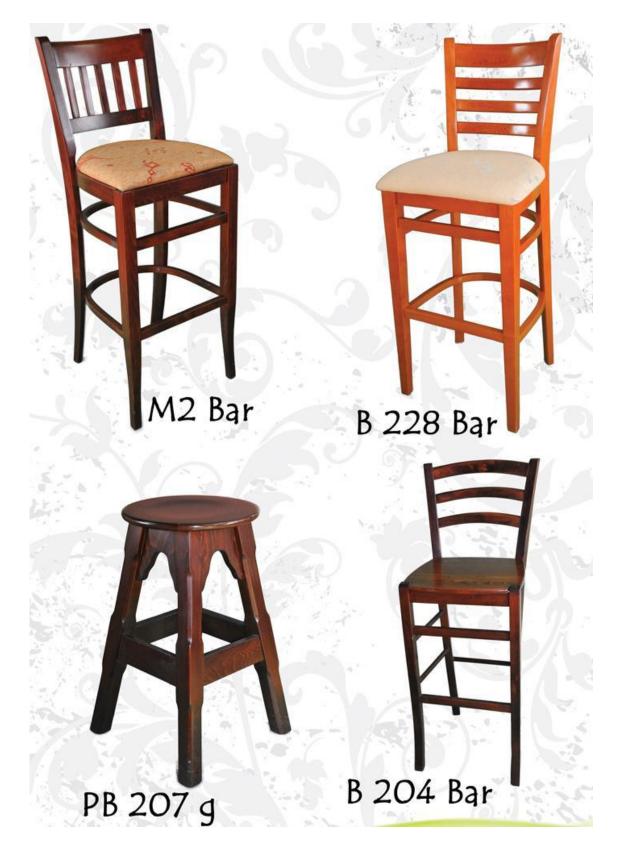

s are the following:

- 1. **Production of chairs:** dining room chairs, banquet chairs, bar stools, summer program patio furniture
- 2. Production of tables: dining and patio
- 3. Production of armchairs and small stools



### CHAIRS

We have over 150 models of chairs and the ones exposed here are only a very small representation of what we can offer.

We can also custom made chairs according to our customers' requirements.













### TABLES

# A7 160x90 + 40



### Dias Clasic 140x90 / 160x90







### **DINING SETS**

We have over 50 models of tables and the tables exposed here are only a small representation of what we can offer.

We can custom make any kind of table the customers want according to their requirements.







### T 190 Fi Sl 401 Ema Fi 100





**BAR STOOLS** 









### ARMCHAIRS





### **OUTDOOR FURNITURE**





#### REFERENCES



Hotel Romantic - Veles, Republic of Macedonia



Bazen Snupi – Veles, Republic of Macedonia



Pizzeria Snupi – Veles, Republic of Macedonia



Restaurant Luxor – Belgrade, Serbia



Restaurant BelVista – Tirana, Albania



Restaurant Macedonian House – Skopje, Republic of Macedonia





Restaurant Ragusa – Thessaloniki, Greece



Club Café – Belgrade, Serbia



Café Bar – Dures, Albania



Soul Pub – Skopje, Republic of Macedonia



Club Café – Pristina, Kosovo



Café Bar – Halkidiki, Greece