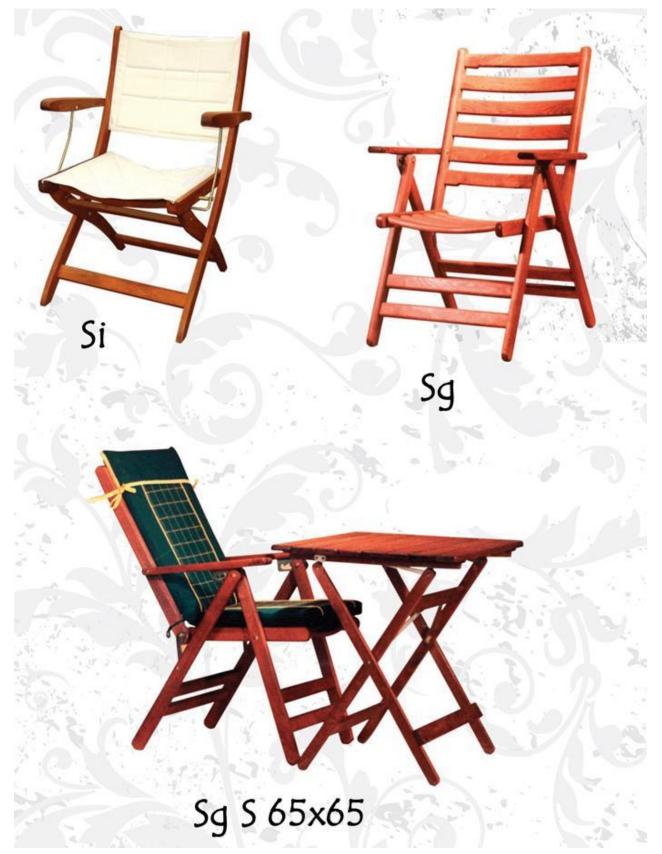

ining room chairs, banquet chairs, bar stools, summer program patio furniture
- 2. Production of tables: dining and patio
- 3. Production of armchairs and small stools



### CHAIRS

We have over 150 models of chairs and the ones exposed here are only a very small representation of what we can offer.

We can also custom made chairs according to our customers' requirements.













### TABLES

# A7 160x90 + 40



### Dias Clasic 140x90 / 160x90







### **DINING SETS**

We have over 50 models of tables and the tables exposed here are only a small representation of what we can offer.

We can custom make any kind of table the customers want according to their requirements.







### T 190 Fi Sl 401 Ema Fi 100





**BAR STOOLS** 









### ARMCHAIRS





### **OUTDOOR FURNITURE**





#### REFERENCES



Hotel Romantic - Veles, Republic of Macedonia



Bazen Snupi – Veles, Republic of Macedonia



Pizzeria Snupi – Veles, Republic of Macedonia



Restaurant Luxor – Belgrade, Serbia



Restaurant BelVista – Tirana, Albania



Restaurant Macedonian House – Skopje, Republic of Macedonia





Restaurant Ragusa – Thessaloniki, Greece



Club Café – Belgrade, Serbia



Café Bar – Dures, Albania



Soul Pub – Skopje, Republic of Macedonia



Club Café – Pristina, Kosovo



Café Bar – Halkidiki, Greece