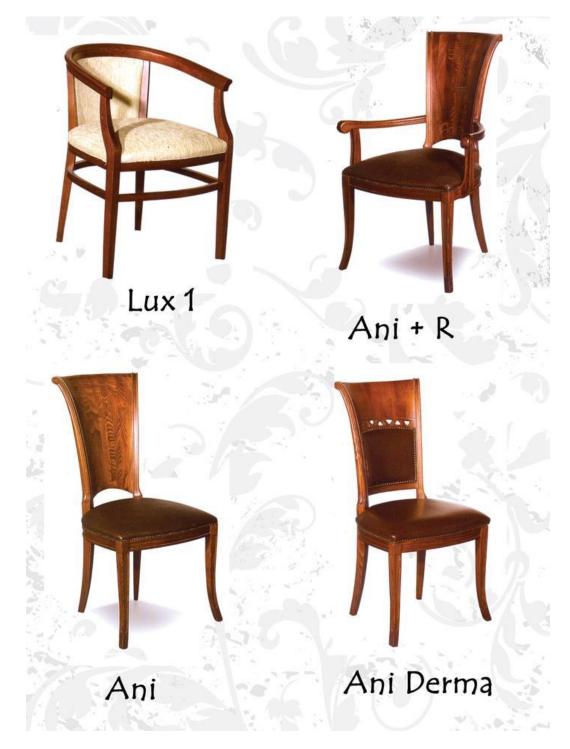

### CHAIRS

We have over 150 models of chairs and the ones exposed here are only a very small representation of what we can offer.

We can also custom made chairs according to our customers' requirements.