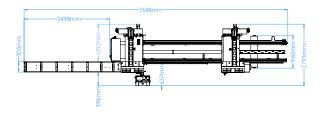

## AC 1050

## Servomotor Controlled Double Head Aluminium Cutting Machine





- On auto mode, it goes to position without operator intervention.
- Option to work with CF Card.
- 1850 different cutting length memory capacity.



• Precise cutting at inner 45°, outer 20° thanks to patented control system.

### **General Features**

- Precise cutting of Aluminium profiles between 20°-135°.
- Has lubrication system.
- Left feeding table and automatic saw safety cover.
- Profile support arm between two heads.
- Special vacuum system to cut without depositing sawdust on heads.
- Profile height measuring system.
- Automatic slicing system.



# 

- Hydropneumatical system provides precise cutting quality.
- Horizontal profile clamping and practical piston place adjustment system.



## **Optional Equipments**



- BY 100 Barcode Printer
- BB 200 R Feeding Table
- F 100 E Feeding Table (Additional)
- KP 100 Cutting Program



400 V L1-L2-L3-N-PE 50 / 60 Hz

•



1200 kg



6-8 Bar 60 l / Cycle



ØD: 550 mm



L min: 400 mm L max: 6400 mm

• The machine has patented features.