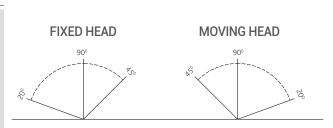

• Precise cutting at inner 45°, outer 20° thanks to patented control system.

### **General Features**

- Precise cutting of Aluminium profiles between 20°-135°.
- Has lubrication system.
- Left feeding table and automatic saw safety cover.
- Profile support arm between two heads.
- Special vacuum system to cut without depositing sawdust on heads.
- Profile height measuring system.
- Automatic slicing system.