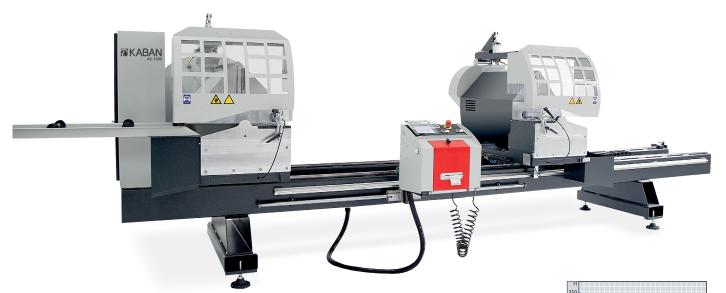

## AC 1050

## Servomotor Controlled Double Head Aluminium Cutting Machine

- On auto mode, it goes to position without operator intervention.
- Option to work with CF Card.
- 1850 different cutting length memory capacity.

### **General Features**

- Precise cutting of Aluminium profiles between 20°-135°.
- Has lubrication system.
- Left feeding table and automatic saw safety cover.
- Profile support arm between two heads.
- Special vacuum system to cut without depositing sawdust on heads.
- Profile height measuring system.
- Automatic slicing system.

# 

- Hydropneumatical system provides precise cutting quality.
- Horizontal profile clamping and practical piston place adjustment system.