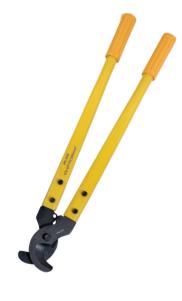

# Mechanical cable cutting pliers CC - 400 type

YEAR

WARRANTY

### Functions

- Cutting of aluminum or copper cable conductors
- Cutting of conductors with metal bearing core

## **Technical data:**

- Maximum section of the cable:
  - for aluminum conductors up to 400mm2
  - for copper conductors up to 350mm2
- Cutting power: 15T
- Presence of cutting mechanism type ratchet
- Presence of brake of the cutting mechanism
- Weight of the instrument: 1.25kg
- Length of the instrument: 360mm
- Packing: blister

| Туре     | Packing (pcs)<br>/ carton | Catalogue number |
|----------|---------------------------|------------------|
| CC – 400 | 5                         | 59304            |

nctions:

Mechanical cable cutting pliers HS - 250 type