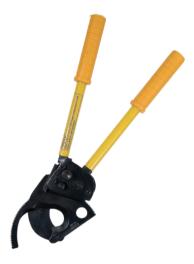

# Mechanical cable cutting pliers CC - 325 type

### Functions

- Cutting of aluminum or copper cable conductors
- Cutting of conductors with metal bearing core

### **Technical data:**

- Maximum section of the cable:
  - - for aluminum conductors up to 150mm2
  - for copper conductors up to 150mm2
- Cutting power: 15T
- Presence of cutting mechanism type ratchet
- Presence of brake of the cutting mechanism
- Weight of the instrument: 0.58kg
- Length of the instrument: 260mm
- Packing: blister

| Ту   | pe P | acking (pcs)<br>/ carton | Catalogue number |
|------|------|--------------------------|------------------|
| CC – | 325  | 5 / 10                   | 59305            |