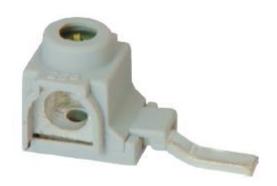

## Insulating mounting terminal – TB25

#### **Functions:**

- provides a firm joining of rigid or flexible conductors up to 35mm2 to power supply busbar
- provides a firm joining of the power supply conductor to the breaker
- provides enough contact surface of the conductor

#### **Technical data:**

- Brass alloy with galvanic cover
- Fabric isolated with plastic cover
- Appropriate for joining to copper or aluminum cables
- Rated voltage: 230V
- Rated current: up to 63A
- Isolating voltage: ≥500V
- IP code: IP>20
- Section of power supply conductor: up to 35mm2