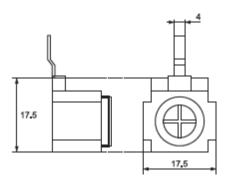

### **TECHNICAL SPECIFICATION**

## Insulating mounting terminal – TB25



#### **Functions:**

- provides a firm joining of rigid or flexible conductors up to 35mm2 to power supply busbar
- provides a firm joining of the power supply conductor to the breaker
- provides enough contact surface of the conductor

#### **Technical data:**

- Brass alloy with galvanic cover
- Fabric isolated with plastic cover
- Appropriate for joining to copper or aluminum cables
- Rated voltage: 230V
- Rated current: up to 63A
- Isolating voltage: ≥500V
- IP code: IP>20
- Section of power supply conductor: up to 35mm2

# **Connecting:**

• to the joining terminal of the breaker



# **Dimensions:**



### Variant:

| Туре  | Section of the conductor | Rated current<br>In (A) | Packing / Box<br>(pcs) | Catalogue<br>number |
|-------|--------------------------|-------------------------|------------------------|---------------------|
| TB 25 | 2.5 to 35                | 63                      | 20 / 2000              | 31025               |

**Standard**: EN 60947-7-1