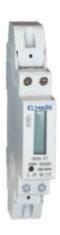

### DIN Rail Mounted kWh Meter – DDS – 1Y – 45

## **Description:**

Electronic kWh meters intended for DIN rail mounting and active energy measurement. Meters are suitable for home and commercial applications. They perform direct measurement of the real consumption of electric power and the results are shown on the LCD display. The system doesn't need any additional adjustment or calibration.

#### **Technical data:**

- Direct power consumption measurement: up to 5(45)A, 50/60Hz
- Automatic temperature compensation
- LED indicator for phase voltage
- Indication for wrong cable connection
- Indication for wrong measurement
- Precision class: 1
- Number of tariffs: 1
- Meter constant: 1000 (imp/kWh)