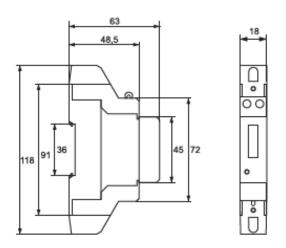

# **Dimensions and schemes:**

| Type      | Measuring<br>range | Number<br>of tariffs | Meter<br>constant<br>(imp/kWh) | Voltage<br>(V) | Packing / Box (pcs) | Catalogue<br>number |
|-----------|--------------------|----------------------|--------------------------------|----------------|---------------------|---------------------|
| DDS-1Y-45 | 5 (45)             | 1                    | 1000                           | 230            | 1/120               | 50214               |