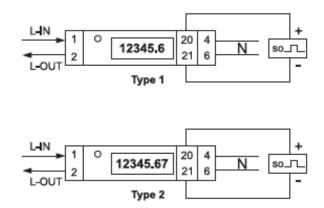

## **Description:**

Electronic kWh meters intended for DIN rail mounting and active energy measurement. Meters are suitable for home and commercial applications. They perform direct measurement of the real consumption of electric power and the results are shown on the LCD display. The system doesn't need any additional adjustment or calibration.

#### **Technical data:**

- Direct power consumption measurement: up to 5(45)A, 50/60Hz
- Automatic temperature compensation
- LED indicator for phase voltage
- Indication for wrong cable connection
- Indication for wrong measurement
- Precision class: 1
- Number of tariffs: 1
- Meter constant: 1000 (imp/kWh)