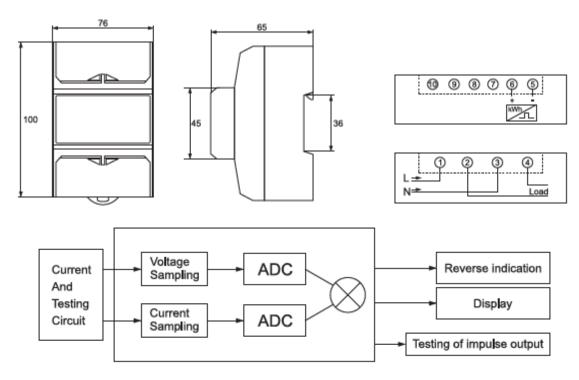

# **Dimensions and schemes:**

| Туре           | Measuring<br>range | Number<br>of tariffs | Meter<br>constant<br>(imp/kWh) | Voltage<br>(V) | Packin<br>g / Box<br>(pcs) | Catalogue<br>number |
|----------------|--------------------|----------------------|--------------------------------|----------------|----------------------------|---------------------|
| DDS – 1Y - 100 | 10 (100)           | 1                    | 1600                           | 230            | 1 / 45                     | 50260               |