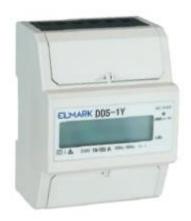

# DIN Rail Mounted kWh Meter - DDS-1Y-100

## **Description:**

Electronic kWh meters intended for DIN rail mounting and active energy measurement. Meters are suitable for home and commercial applications. They perform direct measurement of the real consumption of electric power and the results are shown on the LCD display. The system doesn't need any additional adjustment or calibration.

#### **Technical data:**

- Direct power consumption measurement: up to 10(100)A, 50/60Hz
- Automatic temperature compensation
- LED indicator for phase voltage
- Indication for wrong cable connection
- Indication for wrong measurement
- Precision class: 1
- Number of tariffs: 1
- Meter constant: 1000 (imp/kWh)