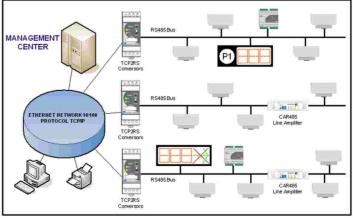

#### SYSTEM EQUIPMENTS. COMMUNICATION STRUCTURE

#### **SYSTEM INSTALLATION**

Easy and fast system installation by using transmission with plug and play cables.

One cable halogen-free transport supply + data.

Wires connetions are used between sensors or sensor with external light indicator.