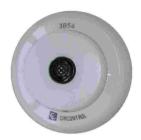

#### **SYSTEM FEATURES (ENERGY SAVE - RELAY ACTIVATION)**

CIRPARK has several and useful features. CIRPARK provides real-time information for the free spaces parking to easy parking for drivers. CIRPARK provides management information to improve parking car movement, stop or busy traffic signals according to car occupation.