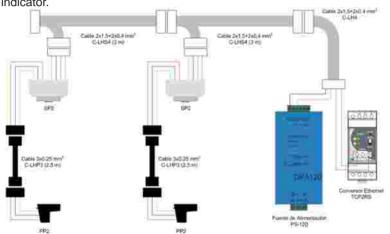

#### **SYSTEM INSTALLATION**

Easy and fast system installation by using transmission with plug and play cables.

One cable halogen-free transport supply + data.

Wires connetions are used between sensors or sensor with external light indicator.