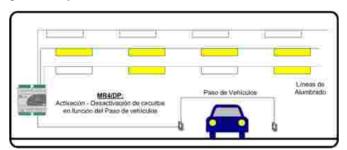

#### **SYSTEM FEATURES (ENERGY SAVE - RELAY ACTIVATION)**

CIRPARK has several and useful features. CIRPARK provides real-time information for the free spaces parking to easy parking for drivers. CIRPARK provides management information to improve parking car movement, stop or busy traffic signals according to car occupation.

CIRCONTROL also has developed the necessary tool / solution to energy saving at parking facitlities by using the parking guidance system CIRPARK.

Energy Save solution is created with MR4-DP equipment, according to the area / floor car occupation. The system is able to activate/deactivate the electrical lines according with number of cars at the parking.

Electricity can switch ON/OFF lamps, CCTV cameras, floor elevators, etc.

System could be upgraded with energy measuremnt units with SCADA management software.