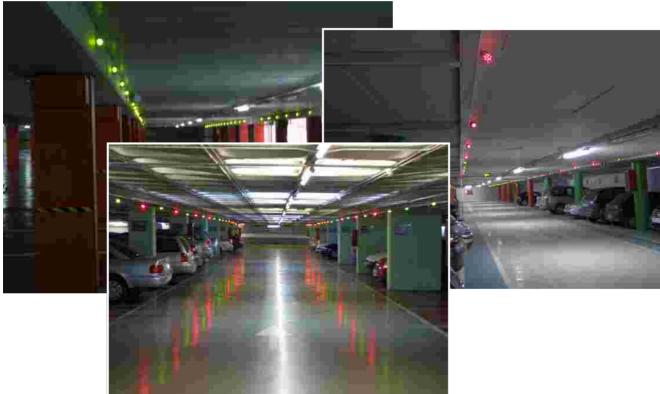

#### SYSTEM EQUIPMENTS. COMMUNICATION STRUCTURE

#### **CROSSING DETECTOR - RELAY ACTIVATOR: DPF**

Vehicles crossing detector by using:

- Photoelectric sensors - Ultrasound sensor

Relay Output x 4 activation

#### **CIRPARK SOFTWARE**

- Real-time parking information
- Display units state
- Relay control
- Reports, Stadistics