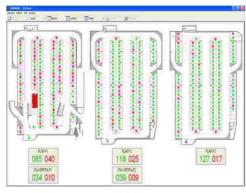

#### **CIRPARK SOFTWARE**

- Real-time parking information
- Display units state
- Relay control
- Reports, Stadistics

#### **SYSTEM FEATURES (ENERGY SAVE - RELAY ACTIVATION)**

CIRPARK has several and useful features. CIRPARK provides real-time information for the free spaces parking to easy parking for drivers. CIRPARK provides management information to improve parking car movement, stop or busy traffic signals according to car occupation.