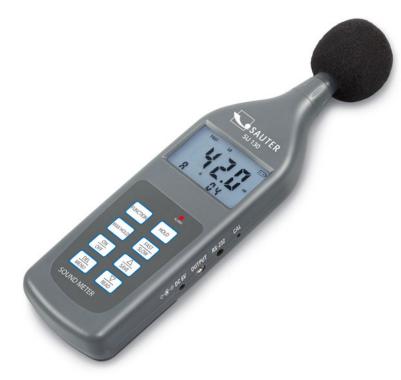

## Professional sound level meter

## Features

- Professional sound level meter for measuring noise in areas such as, environment, mechanical applications, car industry and much more
- · Measures the sound intensity in the workplace
- Helps in differentiation between normal noise influences, and excessive noise, nuisances e.g. in a production hall
- 11 Data interface RS-232, included
- 2 Delivered in a robust carrying case
- Multi measuring functions:
- Lp: Standard sound level measuring function Leq: Energy equivalent sound level measuring
- mode (type A) Ln: Shows the deviation from a pre-defined limit in %
- Selectable methods of evaluation:
- A: As sensitive as the human ear
- C: Sensitive for noisier environmental conditions, where there are machines, plant, motors etc.
- F: For areas with constant sound intensity

## Technical data

- Measuring precision: 3 % of [Max]
- Dimensions W×D×H 236×63×26 mm
- Battery operation, batteries standard 4× 1.5 V AAA
- Net weight approx. 170 g