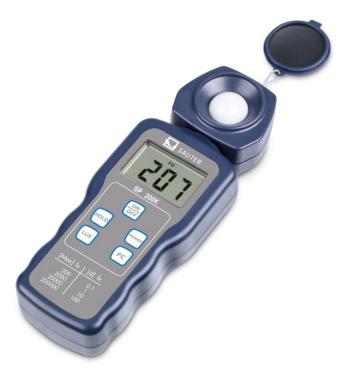

## Compact photometer, optimised for accurate light measurement, including LED light measurement

## **Features**

- · For measuring illumination of office workstations, production workstations, etc.
- Photo sensor: Silicon diode, filtered
- · Cosine correction for incidence of light at an angle
- Data-hold function, to freeze the current measurement
- II Rotatable sensor unit (+90 and -180°) for optimum alignment to the light source
- · Sturdy protective cover for the photo sensor
- 2 Increased service life: Impact protection by means of delivery in a soft box with light protection
- TRACK function for continuous recording of variable environmental conditions
- · By pressing the key, the current measured value can be frozen until the key is pressed again
- Selectable units: fc (foot-candle), lux
  - Easy to toggle between units by a keypress
  - Option of fitting a stand on the rear of the housing, 1/4" thread