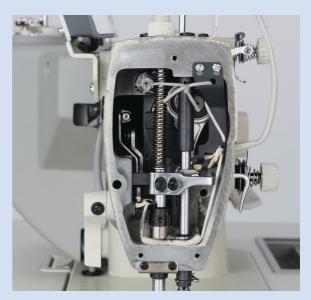

# **Exceptional responsiveness for comfortable sewing**

Loss of power transmission has been reduced compared to previous models by equipping the motor behind the machine head and transferring power with the timing belt. Exceptional responsiveness with brother original motor and control box at starting and stopping of sewing will contribute to improving customer's productivity.

# Clean sewing without oil staining

Supplying minimum lubrication to the needle bar and thread take-up area. Oil leakage from the needle bar can be prevented, realizing clean sewing. Also, sewing products will not be stained without V-belt.