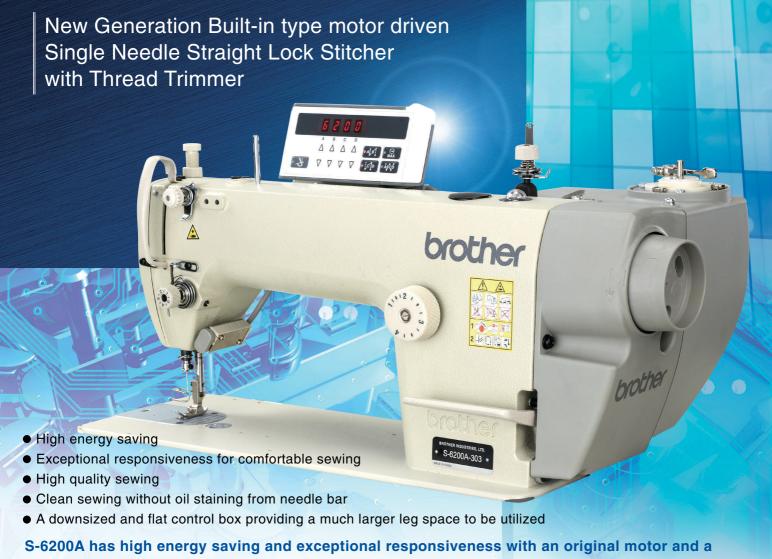

# S-6200A

S-6200A has high energy saving and exceptional responsiveness with an original motor and a control box developed by Brother. High quality sewing has been realized with the performance of S-6200A, which contributes to improving the customer's productivity.

High energy saving and exceptional responsiveness with an original motor and control box developed by Brother.