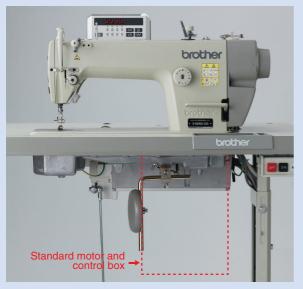

# **Exceptional responsiveness for comfortable sewing**

Loss of power transmission has been reduced compared to previous models by equipping the motor behind the machine head and transferring power with the timing belt. Exceptional responsiveness with brother original motor and control box at starting and stopping of sewing will contribute to improving customer's productivity.

## The efficiency of the operation has improved

A downsized and flat control box can provide a far larger leg space to be utilized. The efficiency of the operation has been improved.