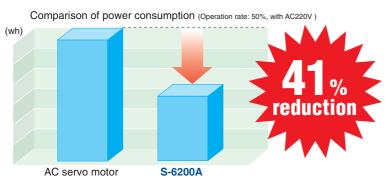

# High energy saving

High energy saving with the original motor. The power consumption of S-6200A has been reduced by 41% compared to the V-belt driven system(with an AC servo motor). S-6200A is designed to be efficiently operated with less amount of electricity.