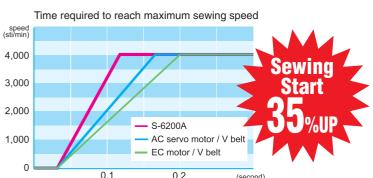

# **Exceptional responsiveness for comfortable sewing**

Loss of power transmission has been reduced compared to previous models by equipping the motor behind the machine head and transferring power with the timing belt. Exceptional responsiveness with brother original motor and control box at starting and stopping of sewing will contribute to improving customer's productivity.