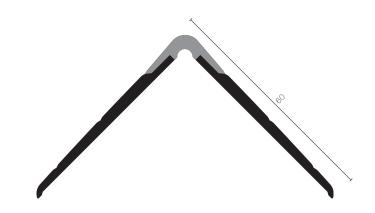

Illustrated scale dimension 1:1

Material: Resintop

Colours: other colours on request, as per RJ-P series on page 97

Length: 2,70 metres A x B: 60 x 60 mm

| AxB   | Finish                   | Art.         |
|-------|--------------------------|--------------|
| 60x60 | White/ Grey Insert       | WA 60 P11/22 |
| 60x60 | White/ Pure White Insert | WA 60 P11/11 |
| 60x60 | Grey/ Grey Insert        | WA 60 P22/22 |