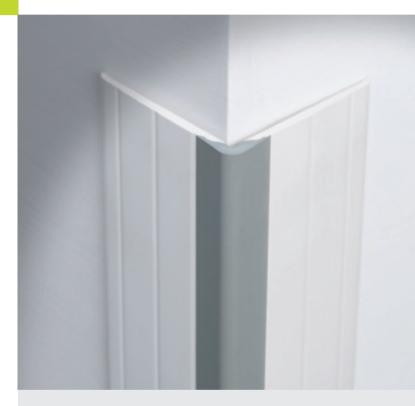

## co-ordinated corner protection dual-coloured design "Bicolor Design"

## wallprotection™ WA

Synthetic resin corner protection profile, through-coloured to hide the effects of wear and damage. The smooth surface makes it easy to clean and more hygienic than traditional skirtings. Available in colours and a range of dual-coloured options. Together with an aesthetic value the dual-colour effect with a darker colour in the central part improves its resistance to trolleys and stretchers passage. These corner protection profiles can be perfectly coordinated with the other profiles in the wallprotection range - wall protection strips (WP) and skirting (WB).

## WALLPROTECTION WA 60 P\* corner protections in coloured synthetic resin

Synthetic resin corner protections manufactured with two different types of material allowing to get a dual-colour effect if required. Resistant to impact damage and most diluted chemicals and detergents.