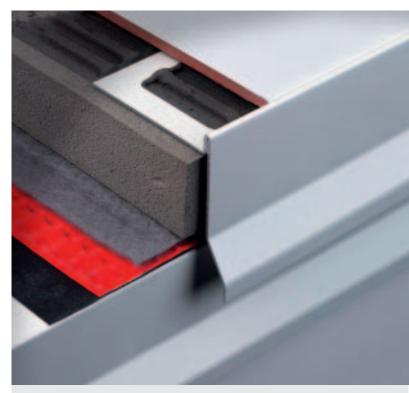

## bordertec™ BBS

Perimeter profile for the finishing and protection of the external cement borders with un upper edging trim designed to frame also the tiled surface where it is laid flush with the screed. The system visible part is curved so as to "bell cast" serving as a water drip element and also protecting DRAINTEC 8 membrane laid under the screed and over the waterproofing layer. Leave the necessary space between the different elements for the thermic expansion covering the gap with the jointing pieces. Illustrated scale dimension 1:1,2

INSTALLATION INSTRUCTIONS:

• Choose the profile height correspondent to tile thickness and suitable for the screed depth.

• Position it along the edge of the surface to tile and install it while tiling.