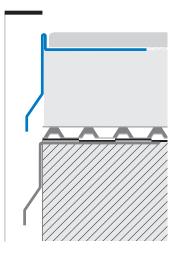

## bordertec™ BBS

Perimeter profile for the finishing and protection of the external cement borders with un upper edging trim designed to frame also the tiled surface where it is laid flush with the screed. The system visible part is curved so as to "bell cast" serving as a water drip element and also protecting DRAINTEC 8 membrane laid under the screed and over the waterproofing layer. Leave the necessary space between the different elements for the thermic expansion covering the gap with the jointing pieces. Illustrated scale dimension 1:1,2