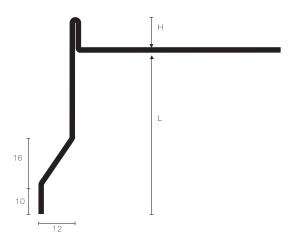

## bordertec™ BBS

Perimeter profile for the finishing and protection of the external cement borders with un upper edging trim designed to frame also the tiled surface where it is laid flush with the screed. The system visible part is curved so as to "bell cast" serving as a water drip element and also protecting DRAINTEC 8 membrane laid under the screed and over the waterproofing layer. Leave the necessary space between the different elements for the thermic expansion covering the gap with the jointing pieces. Illustrated scale dimension 1:1,2

| H=mm | L = 42 mm | L = 55 mm | L = 75 mm | L = 95 mm |
|------|-----------|-----------|-----------|-----------|
| 10   | BBS 42 A* | BBS 55 A* | BBS 75 A* | BBS 95 A* |
| 12,5 | BCS 42 A* | BCS 55 A* | BCS 75 A* | BCS 95 A* |
|      |           |           |           |           |

| H=mm | L = 42 mm | L = 55 mm | L = 75 mm | L = 95 mm |
|------|-----------|-----------|-----------|-----------|
| 10   | BBS 42 IL | BBS 55 IL | BBS 75 IL | BBS 95 IL |
| 12,5 | BCS 42 IL | BCS 55 IL | BCS 75 IL | BCS 95 IL |