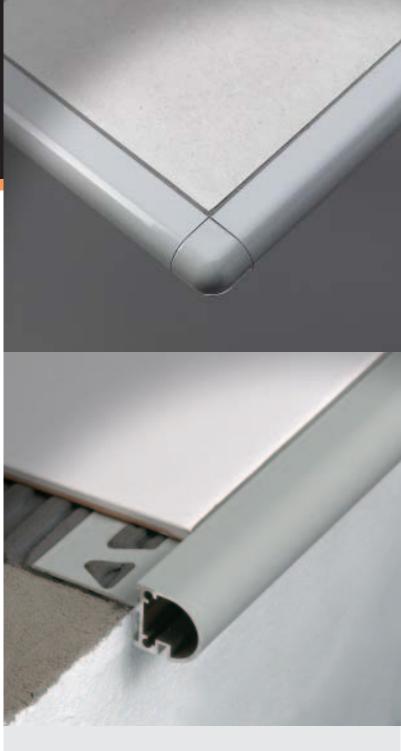

The end-cap complete properly the job with no need of special tools. With integrated water-drip element. Leave the necessary space between the different elements for the thermic expansion covering the gap with the jointing pieces.

## BORDERTEC BR-A \* Powder Coated Aluminium

Round profile with integrated water drip element. An alternative to marble edges and special pieces. Profile coated on its entire surface with polyester powder to a depth of approx. 60 microns.