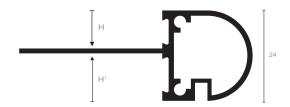

Illustrated scale dimension 1:1

Material: Powder Coated Aluminium Colours\*: 5 colours available

External Connection pieces: Code BRE 80/100 A\*

Jointing piece: Code BRG 80/100 A\*

| H = 8 mm              | H = 10 mm               | Finish          |
|-----------------------|-------------------------|-----------------|
| BR 80 A11             | BR 100 A11              | 11 = Pure White |
| BR 80 A22             | BR 100 A22              | 22 = Grey       |
| BR 80 A32             | BR 100 A32              | 32 = Dark Beige |
| BR 80 A62             | BR 100 A62              | 62 = Red Brown  |
| BR 80 A63             | BR 100 A63              | 63 = Dark Brown |
| $H^1 = 15 \text{ mm}$ | $H^1 = 12,5 \text{ mm}$ |                 |