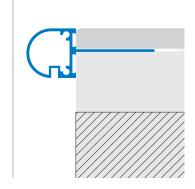

## bordertec™ BR

This profile allows to complete terrace tiling job without need of other builders to foresee any required terrace edgings at floor level already at the masonry stage.

It is especially recommended for tiling on pre-existing floors.

The end-cap complete properly the job with no need of special tools. With integrated water-drip element. Leave the necessary space between the different elements for the thermic expansion covering the gap with the jointing pieces.