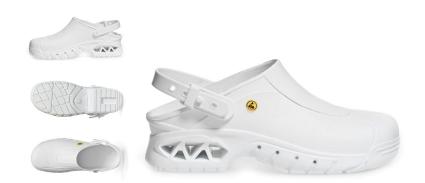

## **AUTOCLAV**

02-0039600

Autoclav is a line of professional clog footwear, intended for  $% \left( 1\right) =\left( 1\right) \left( 1$ use in particularly demanding conditions. Thanks to the possibility of sterilization and washing, the model is popular with specialist medical personnel.

| Brand            | ABEBA                                                 |
|------------------|-------------------------------------------------------|
| Industry         | Hospitals, Medical industry, Pharmaceuticals          |
| Product type     | Autoclav Clogs                                        |
| Color            | ○ White                                               |
| Norm             | EN ISO 20347:2012                                     |
| Certificate      | F-271-02282-19                                        |
| Product features | easy-clean upper, autoclavable at 134°C, washable 60° |
| Upper material   | Sebs                                                  |
| Lining & Sock    | no lining                                             |
| Insole           |                                                       |
| Sole             | Sebs                                                  |
| Fastening        | Buckle                                                |
| Sizes on request | 35/36-45/46                                           |