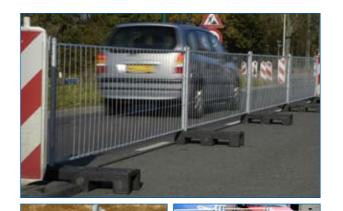

## Our solutions for accessing your building site

Cantilever sliding gate

· Light and easy to handle

• Mesh size 50 x 200 mm Maintenance-free

 Safe, rounded corners · Gate height 2.000 mm · Clear width 7.000 mm

In conformity with NEN-EN 13241-1

Heras Mobile Fencing & Security is a part of the CRH group

Fully assembled

The Heras M500 sliding gate combines optimum flexibility with security. The ideal access control solution. Clever and strong.

> This light, easy to handle aluminium access gate is maintenance-free. The fine mesh of the welded mesh panel provides extra climb-over protection.

The M500 is delivered completely assembled.

M500 Sliding gate