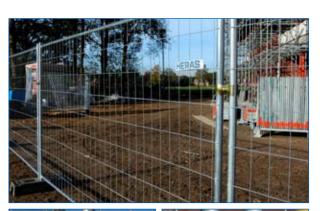

#### **M200**

A sturdy alternative, developed for long-term building sites and for rental

| Panel          | 3.472 x 2.000 mm   |
|----------------|--------------------|
| Mesh width     | 100 x 200 mm       |
| Wire thickness | 4 mm horizontal    |
|                | 3 mm vertical      |
| Tubes          | 30 mm horizontal   |
|                | 42 mm vertical     |
| Weld           | 100% welded joints |
| Weight         | 18 kg              |
|                |                    |

#### M300

Simple, yet sturdy solution. Larger mesh size. Also available with a hook.

| Panel          | 3.472 x 2.000 mm |
|----------------|------------------|
| Mesh width     | 100 x 250 mm     |
| Wire thickness | 3 mm horizontal  |
|                | 3 mm vertical    |
| Tubes          | 25 mm horizontal |
|                | 42 mm vertical   |
| Weight         | 15 kg            |
|                |                  |