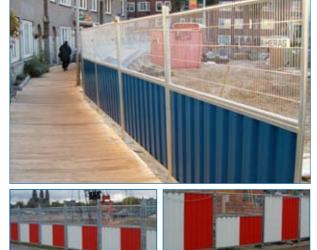

## M800 City Fence

The elegant and discrete design makes these sheet steel sections ideally suitable for sealing off or protecting building sites.

| Panel                 | 2.160 x 2.000 mm           |
|-----------------------|----------------------------|
| Panel                 | metal sheets               |
| Galvanised U-sections | 40 x 40 x 40 mm horizontal |
| Tubes                 | 42 mm vertical             |
| Soudure tubes         | 100% welded joints         |

# M825 Combi City Fence

Panel 2.160 x 2.000 mm

Panel metal sheets

Galvanised U-sections 60 x 40 x 40 mm horizontal

Tubes 42 mm vertical

Soudure tubes 100% welded joints

Weight 47 kg