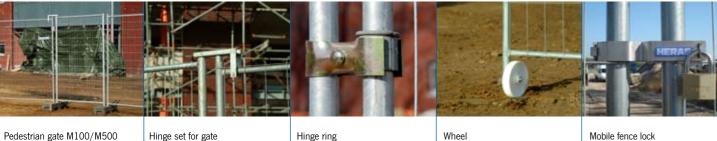

## Our solutions for accessing your building site

Cantilever sliding gate

· Light and easy to handle

• Mesh size 50 x 200 mm Maintenance-free

 Safe, rounded corners · Gate height 2.000 mm · Clear width 7.000 mm

In conformity with NEN-EN 13241-1

Heras Mobile Fencing & Security is a part of the CRH group

Fully assembled

The Heras M500 sliding gate combines optimum flexibility with security. The ideal access control solution. Clever and strong.

> This light, easy to handle aluminium access gate is maintenance-free. The fine mesh of the welded mesh panel provides extra climb-over protection.

The M500 is delivered completely assembled.

M500 Sliding gate