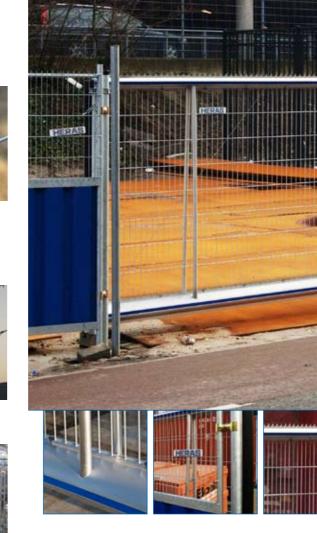

In conformity with NEN-EN 13241-1

Heras Mobile Fencing & Security is a part of the CRH group

Fully assembled

The Heras M500 sliding gate combines optimum flexibility with security. The ideal access control solution. Clever and strong.

> This light, easy to handle aluminium access gate is maintenance-free. The fine mesh of the welded mesh panel provides extra climb-over protection.

The M500 is delivered completely assembled.

M500 Sliding gate