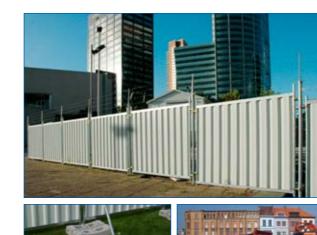

## M800 City Fence

The elegant and discrete design makes these sheet steel sections ideally suitable for sealing off or protecting building sites.

| Panel                 | 2.160 x 2.000 mm           |
|-----------------------|----------------------------|
| Panel                 | metal sheets               |
| Galvanised U-sections | 40 x 40 x 40 mm horizontal |
| Tubes                 | 42 mm vertical             |
| Soudure tubes         | 100% welded joints         |