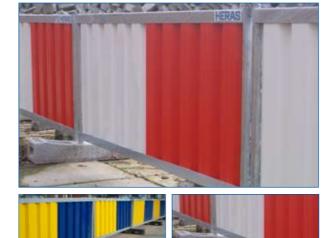

## M800 City Fence

The elegant and discrete design makes these sheet steel sections ideally suitable for sealing off or protecting building sites.

| Panel                 | 2.160 x 2.000 mm           |
|-----------------------|----------------------------|
| Panel                 | metal sheets               |
| Galvanised U-sections | 40 x 40 x 40 mm horizontal |
| Tubes                 | 42 mm vertical             |
| Soudure tubes         | 100% welded joints         |

# M825 Combi City Fence

Panel 2.160 x 2.000 mm

Panel metal sheets

Galvanised U-sections 60 x 40 x 40 mm horizontal

Tubes 42 mm vertical

Soudure tubes 100% welded joints

Weight 47 kg