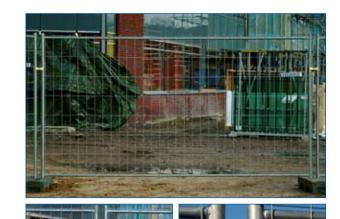

### M100 1m

Perfect for channelling flows of people. If the concrete block of this system is replaced by the slab there is no risk of the fence elements falling over.

| Panel          | 3.472 x 1.120 mm |
|----------------|------------------|
| Mesh width     | 100 x 300 mm     |
| Wire thickness | 4 mm horizontal  |
|                | 4 mm vertical    |
| Tubes          | 30 mm horizontal |
|                | 42 mm vertical   |
| Weight         | 13 kg            |

#### **M200**

A sturdy alternative, developed for long-term building sites and for rental

| Panel          | 3.472 x 2.000 mm   |
|----------------|--------------------|
| Mesh width     | 100 x 200 mm       |
| Wire thickness | 4 mm horizontal    |
|                | 3 mm vertical      |
| Tubes          | 30 mm horizontal   |
|                | 42 mm vertical     |
| Weld           | 100% welded joints |
| Weight         | 18 kg              |
|                |                    |

#### M300

Simple, yet sturdy solution. Larger mesh size. Also available with a hook.

| Panel          | 3.472 x 2.000 mm |
|----------------|------------------|
| Mesh width     | 100 x 250 mm     |
| Wire thickness | 3 mm horizontal  |
|                | 3 mm vertical    |
| Tubes          | 25 mm horizontal |
|                | 42 mm vertical   |
| Weight         | 15 kg            |
|                |                  |