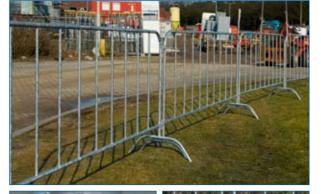

### M100 1m

Perfect for channelling flows of people. If the concrete block of this system is replaced by the slab there is no risk of the fence elements falling over.

| Panel          | 3.472 x 1.120 mm |
|----------------|------------------|
| Mesh width     | 100 x 300 mm     |
| Wire thickness | 4 mm horizontal  |
|                | 4 mm vertical    |
| Tubes          | 30 mm horizontal |
|                | 42 mm vertical   |
| Weight         | 13 kg            |

#### **M200**

A sturdy alternative, developed for long-term building sites and for rental

| Panel          | 3.472 x 2.000 mm   |
|----------------|--------------------|
| Mesh width     | 100 x 200 mm       |
| Wire thickness | 4 mm horizontal    |
|                | 3 mm vertical      |
| Tubes          | 30 mm horizontal   |
|                | 42 mm vertical     |
| Weld           | 100% welded joints |
| Weight         | 18 kg              |
|                |                    |

#### M300

Simple, yet sturdy solution. Larger mesh size. Also available with a hook.

| Panel          | 3.472 x 2.000 mm |
|----------------|------------------|
| Mesh width     | 100 x 250 mm     |
| Wire thickness | 3 mm horizontal  |
|                | 3 mm vertical    |
| Tubes          | 25 mm horizontal |
|                | 42 mm vertical   |
| Weight         | 15 kg            |
|                |                  |