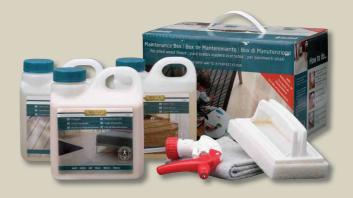

## **WOCA Maintenance Box**

- for the maintenance of oiled wood surfaces

Preparing today for tomorrow

# All in one box...

- everything you need to clean and to rejuvenate your oiled wooden floor

Maintenance Oil natural and white may by used for all oiled surfaces and is especially suitable for the regular maintenance of wood surfaces.

#### The box contains:

1 litre Maintenance Oil | 1 litre Wood Cleaner | 1 litre Natural Soap 1 pad | 1 cloth | 1 spray