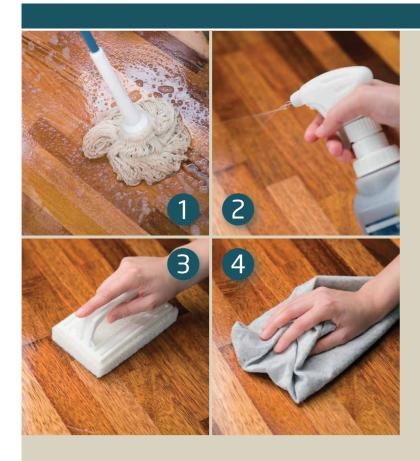

### How to do...

Oiled floors should be regularly maintained
- normally once a year, but more often when
it comes to floors exposed to extremely hard wear.

- 1 Clean the floor with 125 ml Wood Cleaner mixed into 5 litre water. Leave the floor to dry for at least 8 hours. The floor must be completely dry.
- 2 Shake the container carefully. Spray a thin coat of Maintenance Oil onto 4 m<sup>2</sup> floor at the time.
- 3 It is important that the Maintenance Oil is carefully polished into the wood. Continue polishing until the wood appears saturated and the surface looks uniform.
- Wipe the floor with clean, dry cotton cloths before proceeding with the next section of floor to be finished. The floor should not appear wet and there should not be any excess oil left on the surface after polishing. Continue in sections until the floor has been finished.