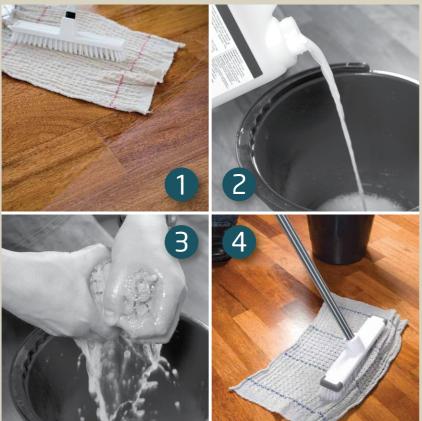

### Basic cleaning

Important! Mix Wood Cleaner with water in the ratio 1:10. Wash the floor thoroughly until the surface is completely clean. The floor must be absolutely dry before application of Lacquer Care.

### Application

Pour the Lacquer care into a bucket.

- 3 Dip the cloth into the Lacyer Care and wring it hard.
- 4 Apply a thin coat of the lacquer care. Continue the application. Do not continue application of Lacquer Care when the floor has started to dry. Leave the surface to dry for approx. 30 minutes.