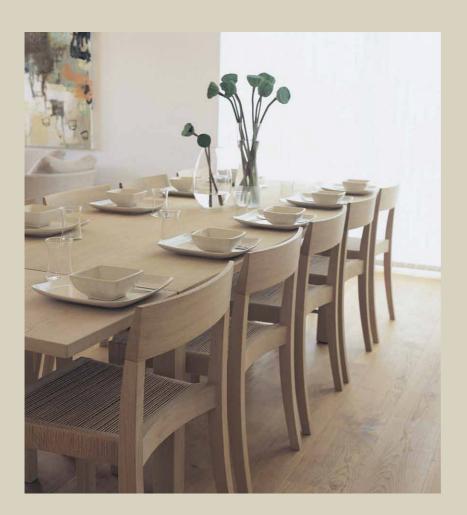

## **Application area**

Natural Soap is ideal for the cleaning of oiled, waxed and soaped surfaces. Natural Soap is a purpose-made qualitysoap, which due to its nourishing properties quickly closes the pores of the wood. This causes a good protection of the surface against dirt and liquids. Natural Soap White is used for white oiled surfaces, whereas Natural Soap Natural is used for surfaces which have been treated with Oil Natural or Colour Oil. The ready mixed spray facilitates the maintenance of oiled furniture, doors, table tops, panels, stairs, floors etc.

## Result

The cleaning with Natural Soap removes dirt and provides the wood with a protective finish and has therefore both cleaning and nourishing properties. Natural Soap is therefore ideal for the basic treatment of pine floors if a treatment with soap is preferred to one with oil.