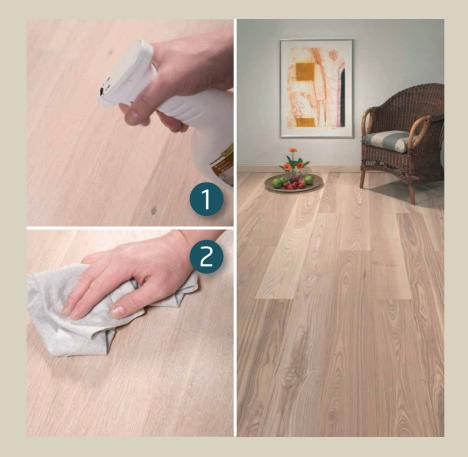

### Tools

Soft lint-free cotton cloths. Clean tools with water and soap.

Natural Soap is ideal for cleaning and maintenance of oiled, waxed and natural soaped surfaces. Natural Soap is a purpose-made quality soap, which due to its nourishing properties quickly closes the pores of the wood and protects against dirt and penetration of liquids. Natural Soap 'White' is recommended for surfaces treated with white oil, while Natural Soap 'Natural' is ideal for surfaces treated with natural or colour oil. The readymixed Spray makes the maintaining of oiled furniture, doors, table tops, panels, stairs, floors etc. easier.

- Shake the spray well before use. Spray the Natural Soap on the surface
- **2** Wipe the surface with a cotton cloth.

**Tip:** very dirty stains can be cleaned with the WOCA Spot Remover or WOCA Wood Cleaner.