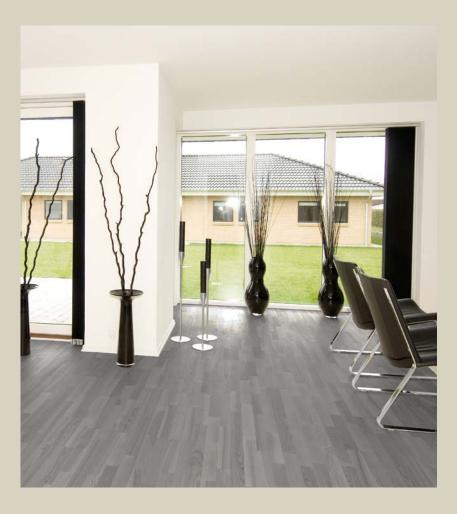

### **Application area**

The Floor Primer is ideal for priming new or newly sanded floors, panelling, cork tiles, etc. Floor Primer also serves as a tough basecoat for further treatment with other water-based WOCA floor Lacquers.

#### Result

Floor Primer is a special water-based acrylic wood primer that dries quickly and sands well.

#### Tools

Sanding grid, sanding pad, brush or lacquer roller, lacquer-stirrer, lacquer-bowl.

Clean tools with water and soap.

Floor-Primer is a special water-based acrylic wood primer that dries quickly and sands well. It is ideal for priming new or newly sanded floors, panelling, cork tiles, etc. Floor-Primer also serves as a tough basecoat for further treatment with other water-based WOCA floor Lacquers.