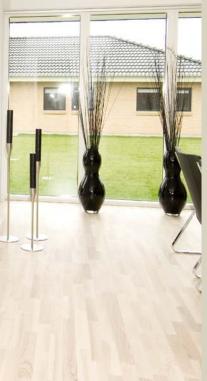

### **Application area**

The Floor Primer is ideal for priming new or newly sanded floors, panelling, cork tiles, etc. Floor Primer also serves as a tough basecoat for further treatment with other water-based WOCA floor Lacquers.

#### Result

Floor Primer is a special water-based acrylic wood primer that dries quickly and sands well.

2 Floor-Primer should be used undiluted and is easy to apply with a brush or 12 mm paint roller. It takes 30-60 minutes to dry depending on the humidity and temperature. If primed with Floor-Primer Natural, the floor should be lightly sanded with grit 100, 120 or sanding pad before any of the WOCA floor Lacquers are applied.