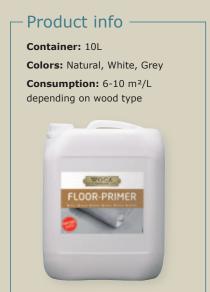

# **WOCA Floor-Primer**

 For priming new or worn floors, panelling, cork tiles, etc.

- Water based primer
- Fast drying, 60 min at 20°C
- NMP Free
- Prevents sidebondings
- Easy to sand

#### Result

Floor Primer is a special water-based acrylic wood primer that dries quickly and sands well.

#### Tools

Sanding grid, sanding pad, brush or lacquer roller, lacquer-stirrer, lacquer-bowl.

Clean tools with water and soap.

Floor-Primer is a special water-based acrylic wood primer that dries quickly and sands well. It is ideal for priming new or newly sanded floors, panelling, cork tiles, etc. Floor-Primer also serves as a tough basecoat for further treatment with other water-based WOCA floor Lacquers.