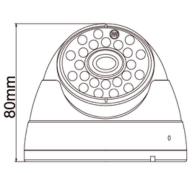

## Specifications

| Model Name              | SDC-24DS                                           |
|-------------------------|----------------------------------------------------|
| Image Device            | 1/3 SONY                                           |
| Resolution              | 420 LTV                                            |
| Picture Elements        | PAL:500(H)×582(V); NTSC:510(H)×492(V)              |
| Min. Illumination       | 1.0 Lux /F2.0                                      |
| TV System               | PAL/NTSC                                           |
| Lens Furnished          | 3.6 mm Board Lens (Optional 4mm or 6mm Board Lens) |
| Infrared Luminary       | 24 pieces □5 mm IR-LED                             |
| Illuminate Distance     | 20 M                                               |
| Wavelength              | 850 nm                                             |
| Waterproofing Criterion | IP 66                                              |
| S/N Ratio               | More than 48dB                                     |
| Electronic Shutter      | NTSC:1/60~1/100,000, PAL:1/50~1/110,000            |
| Gamma                   | 0.45                                               |
| White Balance           | Auto                                               |
| Gain Control            | Auto                                               |
| Sync. System            | Internal                                           |
| Video Output            | 1 Vp-p / 75 Ohms                                   |
| Power Supply            | DC12V±10%                                          |
| Operation Temperature   | -10□ ~ +50□ RH95% Max                              |
| Dimension               | ¢94 x 80 mm                                        |
| Weight                  | 450g                                               |