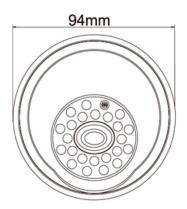

## Specifications

| Model Name              | SDC-24DS                                           |
|-------------------------|----------------------------------------------------|
| Image Device            | 1/3 SONY                                           |
| Resolution              | 420 LTV                                            |
| Picture Elements        | PAL:500(H)×582(V); NTSC:510(H)×492(V)              |
| Min. Illumination       | 1.0 Lux /F2.0                                      |
| TV System               | PAL/NTSC                                           |
| Lens Furnished          | 3.6 mm Board Lens (Optional 4mm or 6mm Board Lens) |
| Infrared Luminary       | 24 pieces □5 mm IR-LED                             |
| Illuminate Distance     | 20 M                                               |
| Wavelength              | 850 nm                                             |
| Waterproofing Criterion | IP 66                                              |
| S/N Ratio               | More than 48dB                                     |
| Electronic Shutter      | NTSC:1/60~1/100,000, PAL:1/50~1/110,000            |
| Gamma                   | 0.45                                               |
| White Balance           | Auto                                               |
| Gain Control            | Auto                                               |
| Sync. System            | Internal                                           |
| Video Output            | 1 Vp-p / 75 Ohms                                   |
| Power Supply            | DC12V±10%                                          |
| Operation Temperature   | -10□ ~ +50□ RH95% Max                              |
| Dimension               | ¢94 x 80 mm                                        |
| Weight                  | 450g                                               |