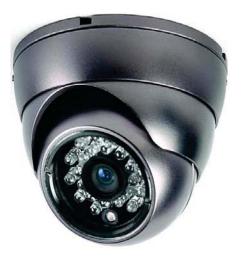

## **SDCam** CCTV Camera SDC-24DS Series

## Specifications

| Model Name              | SDC-24DS                                           |
|-------------------------|----------------------------------------------------|
| Image Device            | 1/3 SONY                                           |
| Resolution              | 420 LTV                                            |
| Picture Elements        | PAL:500(H)×582(V); NTSC:510(H)×492(V)              |
| Min. Illumination       | 1.0 Lux /F2.0                                      |
| TV System               | PAL/NTSC                                           |
| Lens Furnished          | 3.6 mm Board Lens (Optional 4mm or 6mm Board Lens) |
| Infrared Luminary       | 24 pieces □5 mm IR-LED                             |
| Illuminate Distance     | 20 M                                               |
| Wavelength              | 850 nm                                             |
| Waterproofing Criterion | IP 66                                              |
| S/N Ratio               | More than 48dB                                     |
| Electronic Shutter      | NTSC:1/60~1/100,000, PAL:1/50~1/110,000            |
| Gamma                   | 0.45                                               |
| White Balance           | Auto                                               |
| Gain Control            | Auto                                               |
| Sync. System            | Internal                                           |
| Video Output            | 1 Vp-p / 75 Ohms                                   |
| Power Supply            | DC12V±10%                                          |
| Operation Temperature   | -10□ ~ +50□ RH95% Max                              |
| Dimension               | ¢94 x 80 mm                                        |
| Weight                  | 450g                                               |