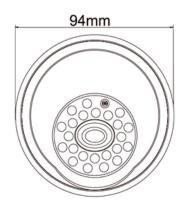

## Specifications

| Model Name              | SDC-21DS                                           |
|-------------------------|----------------------------------------------------|
| Image Device            | 1/3 SONY                                           |
| Resolution              | 420 LTV                                            |
| Picture Elements        | PAL:500(H)×582(V); NTSC:510(H)×492(V)              |
| Min. Illumination       | 1.0 Lux /F2.0                                      |
| TV System               | PAL/NTSC                                           |
| Lens Furnished          | 3.6 mm Board Lens (Optional 4mm or 6mm Board Lens) |
| Infrared Luminary       | 24 pieces □5 mm IR-LED                             |
| Illuminate Distance     | 20 M                                               |
| Wavelength              | 850 nm                                             |
| Waterproofing Criterion | IP 66                                              |
| S/N Ratio               | More than 48dB                                     |
| Electronic Shutter      | NTSC:1/60~1/100,000, PAL:1/50~1/110,000            |
| Gamma                   | 0.45                                               |
| White Balance           | Auto                                               |
| Gain Control            | Auto                                               |
| Sync. System            | Internal                                           |
| Video Output            | 1 Vp-p / 75 Ohms                                   |
| Power Supply            | DC12V±10%                                          |
| Operation Temperature   | -10 ~ +50 RH95% Max                                |
| Dimension               | ¢94 x 80 mm                                        |
| Weight                  | 300g                                               |