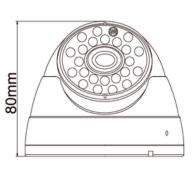

## Specifications

| Model Name              | SDC-21DS                                           |
|-------------------------|----------------------------------------------------|
| Image Device            | 1/3 SONY                                           |
| Resolution              | 420 LTV                                            |
| Picture Elements        | PAL:500(H)×582(V); NTSC:510(H)×492(V)              |
| Min. Illumination       | 1.0 Lux /F2.0                                      |
| TV System               | PAL/NTSC                                           |
| Lens Furnished          | 3.6 mm Board Lens (Optional 4mm or 6mm Board Lens) |
| Infrared Luminary       | 24 pieces □5 mm IR-LED                             |
| Illuminate Distance     | 20 M                                               |
| Wavelength              | 850 nm                                             |
| Waterproofing Criterion | IP 66                                              |
| S/N Ratio               | More than 48dB                                     |
| Electronic Shutter      | NTSC:1/60~1/100,000, PAL:1/50~1/110,000            |
| Gamma                   | 0.45                                               |
| White Balance           | Auto                                               |
| Gain Control            | Auto                                               |
| Sync. System            | Internal                                           |
| Video Output            | 1 Vp-p / 75 Ohms                                   |
| Power Supply            | DC12V±10%                                          |
| Operation Temperature   | -10 ~ +50 RH95% Max                                |
| Dimension               | ¢94 x 80 mm                                        |
| Weight                  | 300g                                               |