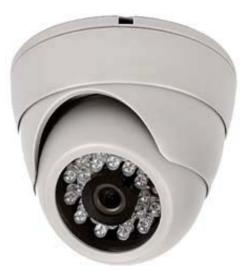

## **SDCam** CCTV Camera SDC-21DS Series

## Specifications

| Model Name              | SDC-21DS                                           |
|-------------------------|----------------------------------------------------|
| Image Device            | 1/3 SONY                                           |
| Resolution              | 420 LTV                                            |
| Picture Elements        | PAL:500(H)×582(V); NTSC:510(H)×492(V)              |
| Min. Illumination       | 1.0 Lux /F2.0                                      |
| TV System               | PAL/NTSC                                           |
| Lens Furnished          | 3.6 mm Board Lens (Optional 4mm or 6mm Board Lens) |
| Infrared Luminary       | 24 pieces □5 mm IR-LED                             |
| Illuminate Distance     | 20 M                                               |
| Wavelength              | 850 nm                                             |
| Waterproofing Criterion | IP 66                                              |
| S/N Ratio               | More than 48dB                                     |
| Electronic Shutter      | NTSC:1/60~1/100,000, PAL:1/50~1/110,000            |
| Gamma                   | 0.45                                               |
| White Balance           | Auto                                               |
| Gain Control            | Auto                                               |
| Sync. System            | Internal                                           |
| Video Output            | 1 Vp-p / 75 Ohms                                   |
| Power Supply            | DC12V±10%                                          |
| Operation Temperature   | -10 ~ +50 RH95% Max                                |
| Dimension               | ¢94 x 80 mm                                        |
| Weight                  | 300g                                               |